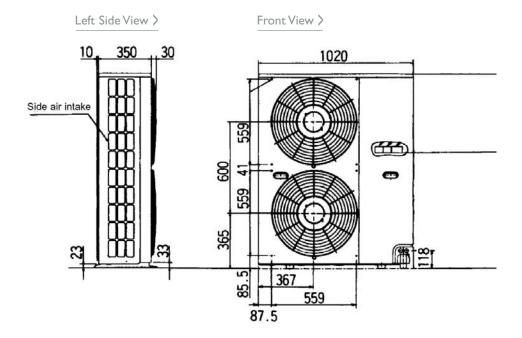

Technical Information >>

| Y SERIES OUTDOOR UNIT               | - 5hp     |                |                |
|-------------------------------------|-----------|----------------|----------------|
| MODEL REFERENCE                     |           | PUMY-P125VMA   | PUMY-P125YMA   |
| CAPACITY (kW) Heating               | (nominal) | 16.0           | 16.0           |
| Cooling                             | (nominal) | 14.0           | 14.0           |
| Heating (                           | (UK)      | 13.2           | 13.2           |
| Cooling                             | (UK)      | 13.3           | 13.3           |
| POWER INPUT (kW) Heating            | (nominal) | 6.03           | 5.58           |
| Cooling                             | (nominal) | 6.10           | 5.95           |
| Heating (                           | (UK)      | 5.31           | 4.84           |
| Cooling                             | (UK)      | 5.19           | 5.02           |
| MAX No. OF CONNECTABLE INDOOR UNITS |           | 8              | 8              |
| AIRFLOW (m3/min) High               |           | 90             | 90             |
| NOISE (dBA)                         |           | 54             | 54             |
| WEIGHT (kg)                         |           | 127            | 127            |
| DIMENSIONS (mm) Width               |           | 1020           | 1020           |
| Depth                               |           | 350+30         | 350+30         |
| Height                              |           | 1280           | 1280           |
| ELECTRICAL SUPPLY                   |           | 220-240v, 50Hz | 380-415v, 50Hz |
| PHASE                               |           | Single         | 3              |
| STARTING CURRENT (A)                |           | 17             | 8              |
| RUNNING CURRENT (A) Heating         |           | 25.7           | 8.5            |
| Cooling                             |           | 26.0           | 8.8            |
| FUSE RATING (BS88) – HRC (A)        |           | 32             | 25             |
| MAINS CABLE No. CORES               |           | 4 + earth      | 4 + earth      |