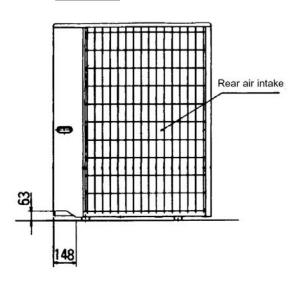

| 4 + earth      | 4 + earth      |

| PUMY-P125V/YMA Piping Restrictions        |                                              |  |  |  |
|-------------------------------------------|----------------------------------------------|--|--|--|
| TOTAL PIPING LENGTH                       | 100m max                                     |  |  |  |
| FURTHEST PIPING LENGTH                    | 70m max                                      |  |  |  |
| FURTHEST PIPING LENGTH AFTER 1st BRANCH   | 30m max                                      |  |  |  |
| BETWEEN INDOOR AND OUTDOOR UNITS - HEIGHT | 30m max (20m max if outdoor installed below) |  |  |  |
| BETWEEN INDOOR AND INDOOR UNITS - HEIGHT  | I2m max                                      |  |  |  |

## PUMY-P125VMA/YMA





Rear View >



## This pdf has been downloaded from the website of:

"Supplying and installing the latest in air conditioning technology"



Celsius Air Conditioning Ltd, I Well Street, Heywood, Greater Manchester OL10 INT

(a) 01706 367 500 (b) 07000 CELSIUS (c) 01706 367 355 (c) sales@celsiusair.co.uk (c) www.celsiusair.co.uk

www.celsiusair.co.uk