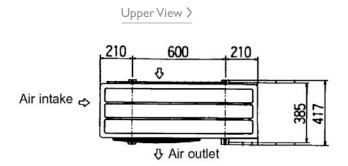

Technical Information >>

| Y SERIES OUTDOOR UNIT               | - 5hp     |                |                |
|-------------------------------------|-----------|----------------|----------------|
| MODEL REFERENCE                     |           | PUMY-P125VMA   | PUMY-P125YMA   |
| CAPACITY (kW) Heating               | (nominal) | 16.0           | 16.0           |
| Cooling                             | (nominal) | 14.0           | 14.0           |
| Heating (                           | (UK)      | 13.2           | 13.2           |
| Cooling                             | (UK)      | 13.3           | 13.3           |
| POWER INPUT (kW) Heating            | (nominal) | 6.03           | 5.58           |
| Cooling                             | (nominal) | 6.10           | 5.95           |
| Heating (                           | (UK)      | 5.31           | 4.84           |
| Cooling                             | (UK)      | 5.19           | 5.02           |
| MAX No. OF CONNECTABLE INDOOR UNITS |           | 8              | 8              |
| AIRFLOW (m3/min) High               |           | 90             | 90             |
| NOISE (dBA)                         |           | 54             | 54             |
| WEIGHT (kg)                         |           | 127            | 127            |
| DIMENSIONS (mm) Width               |           | 1020           | 1020           |
| Depth                               |           | 350+30         | 350+30         |
| Height                              |           | 1280           | 1280           |
| ELECTRICAL SUPPLY                   |           | 220-240v, 50Hz | 380-415v, 50Hz |
| PHASE                               |           | Single         | 3              |
| STARTING CURRENT (A)                |           | 17             | 8              |
| RUNNING CURRENT (A) Heating         |           | 25.7           | 8.5            |
| Cooling                             |           | 26.0           | 8.8            |
| FUSE RATING (BS88) – HRC (A)        |           | 32             | 25             |
| MAINS CABLE No. CORES               |           | 4 + earth      | 4 + earth      |