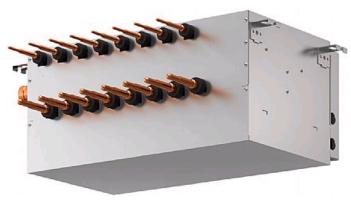

Pictures not to scale

## **Product Details**

| CMB-P106V-G1                       |                |
|------------------------------------|----------------|
| Number of Connections              | 6              |
| Power Input (kW) Heating (Nominal) | 0.123          |
| Power Input (kW) Cooling (Nominal) | 0.123          |
| Width - mm                         | 648            |
| Depth - mm                         | 432            |
| Height - mm                        | 284            |
| Weight - kg                        | 28             |
| Electrical Supply                  | 220-240v, 50Hz |
| Phase                              | Single         |
| Mains Cable No. Cores              | 3              |
| Running Current (A) - Heating      | 0.52           |
| Running Current (A) - Cooling      | 0.52           |
| Fuse Rating (BS88) - HRC (A)       | 6              |