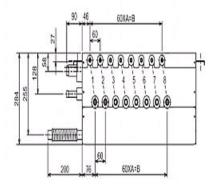

## Dimension

CMB-P106V-G1

Upper View >

|              | A | В   |
|--------------|---|-----|
| CMB-PI04V-G1 | 3 | 180 |
| CMB-PI05V-G1 | 4 | 240 |
| CMB-PI06V-G1 | 5 | 300 |

CELSIUS AIR CONDITIONING LTD 1, WELL STREET HEYWOOD OL10 1NT Tel: 01706 367500