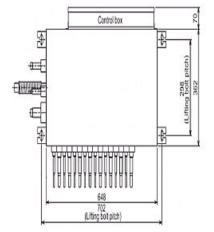

## Dimension

CMB-P106V-G1

Upper View >

|              | A | В   |
|--------------|---|-----|
| CMB-PI04V-G1 | 3 | 180 |
| CMB-PI05V-G1 | 4 | 240 |
| CMB-PI06V-G1 | 5 | 300 |

CELSIUS AIR CONDITIONING LTD 1, WELL STREET HEYWOOD OL10 1NT Tel: 01706 367500