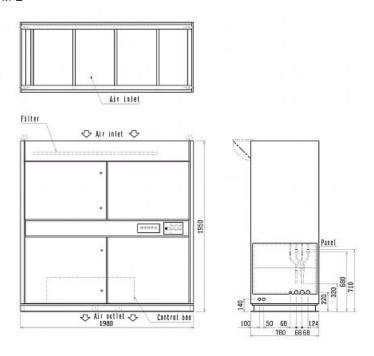

## Dimensions

PFD-P500VM-E

CELSIUS AIR CONDITIONING LTD 1, WELL STREET HEYWOOD OL10 1NT Tel: 01706 367500

Tel: 01706 367500 Fax: 01706 367355 Telephone: 01707 282880

Mitsubishi Electric reserves the right to make any variation in technical specification to the equipment described, or to withdraw or replace products without prior notification or public announcement.

## **Product Details**

| PFD-P500VM-E                       |                |
|------------------------------------|----------------|
| Capacity (kW):                     |                |
| Heating (Nominal)                  | 63.0           |
| Cooling (Nominal)                  | 56.0           |
| Heating (UK)                       | 55.4           |
| Cooling (UK)                       | 51.5           |
| SHF R410A (UK)                     | 0.93           |
| Power Input (kW) Heating (Nominal) | 5              |
| Power Input (kW) Cooling (Nominal) | 5              |
| Airflow(m3/min)                    | 320            |
| External Static Pressure Pa        | 120            |
| Noise (dBA)                        | 63             |
| Pipe Size Gas mm (in)              | 22.2 (7/8)     |
| Pipe Size Liquid mm (in)           | 9.52 (3/8)     |
| Width - mm                         | 1980           |
| Depth - mm                         | 780            |
| Height - mm                        | 1950           |
| Weight - kg                        | 520            |
| Electrical Supply                  | 380-415v, 50Hz |
| Phase                              | 3              |
| Mains Cable No. Cores              | 4 + earth      |
| Starting Current (A)               | 68             |
| Running Current (A) - Heating      | 8.7            |
| Running Current (A) - Cooling      | 8.7            |
| Fuse Rating (BS88) - HRC (A)       | 20             |