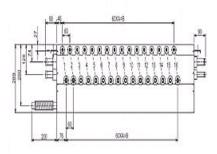

## Dimension

CMB-P1016V-HA1

Upper View >

|                    | Α  | В   |
|--------------------|----|-----|
| CMB-PI08V-GA1      | 7  | 420 |
| CMB-PI010V-GA1     | 9  | 540 |
| CMB-PI013V-GA1     | 12 | 720 |
| CMB-PI016V-GA1/HA1 | 15 | 900 |