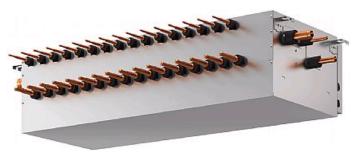

## **CMB-P1016V-HA1**

Master BC Controller

R410A

At the heart of both the R2 and WR2 Series, the BC Controller makes simultaneous heating and cooling possible. It has the inherent 'intelligence' to be the system's decision-maker. The CMB-P1016V-HA1 unit is for use with PURY-(E)P700-900YSJM-A only.

- New brazed connections
- Transfers energy around the system, drawing on energy from the heat source units/outdoor units
- Directing energy as requested by the individual indoor units
- Instructs the heat source unit/outdoor unit on the amount of refrigerant (liquid or gas) that is required to achieve the requested cooling or heating requirements
- Allows unique 2-pipe heat recovery
- HIC Circuit for improved efficiency

## **Product Details**

| CMB-P1016V-HA1                     |                |
|------------------------------------|----------------|
| Number of Connections              | 16             |
| Power Input (kW) Heating (Nominal) | 0.312          |
| Power Input (kW) Cooling (Nominal) | 0.312          |
| Width - mm                         | 1110           |
| Depth - mm                         | 520            |
| Height - mm                        | 289            |
| Weight - kg                        | 69             |
| Electrical Supply                  | 220-240v, 50Hz |
| Phase                              | Single         |
| Mains Cable No. Cores              | 3              |
| Running Current (A) - Heating      | 1.3            |
| Running Current (A) - Cooling      | 1.3            |
| Fuse Rating (BS88) - HRC (A)       | 6              |