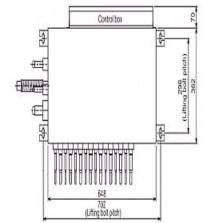

## **Product Details**

| CMB-P104V-GB1                      |                |
|------------------------------------|----------------|
| Number of Connections              | 4              |
| Power Input (kW) Heating (Nominal) | 0.076          |
| Power Input (kW) Cooling (Nominal) | 0.076          |
| Width - mm                         | 648            |
| Depth - mm                         | 432            |
| Height - mm                        | 284            |
| Weight - kg                        | 22             |
| Electrical Supply                  | 220-240v, 50Hz |
| Phase                              | Single         |
| Mains Cable No. Cores              | 3              |
| Running Current (A) - Heating      | 0.32           |
| Running Current (A) - Cooling      | 0.32           |
| Fuse Rating (BS88) - HRC (A)       | 6              |

## Dimension

CMB-P104V-GB1

Upper View >

|               | Α | В   |
|---------------|---|-----|
| CMB-PI04V-GB1 | 3 | 180 |
| CMB-PI08V-GB1 | 7 | 420 |

CELSIUS AIR CONDITIONING LTD 1, WELL STREET HEYWOOD OL10 1NT Tel: 01706 367500