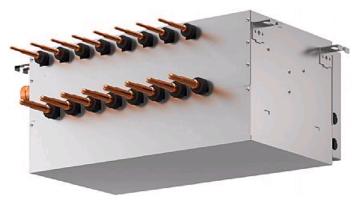

## **CMB-P104V-GB1**

Slave BC Controller

R410A

At the heart of both the R2 and WR2 Series, the BC Controller makes simultaneous heating and cooling possible. It has the inherent 'intelligence' to be the system's decision-maker.

- New brazed connections
- Transfers energy around the system, drawing on energy from the heat source units/outdoor units
- Directing energy as requested by the individual indoor units
- Instructs the heat source unit/outdoor unit on the amount of refrigerant (liquid or gas) that is required to achieve the requested cooling or heating requirements
- Allows unique 2-pipe heat recovery
- HIC Circuit for improved efficiency