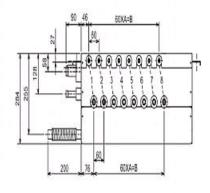

## **Product Details**

| CMB-P104V-GB1                      |                |
|------------------------------------|----------------|
| Number of Connections              | 4              |
| Power Input (kW) Heating (Nominal) | 0.076          |
| Power Input (kW) Cooling (Nominal) | 0.076          |
| Width - mm                         | 648            |
| Depth - mm                         | 432            |
| Height - mm                        | 284            |
| Weight - kg                        | 22             |
| Electrical Supply                  | 220-240v, 50Hz |
| Phase                              | Single         |
| Mains Cable No. Cores              | 3              |
| Running Current (A) - Heating      | 0.32           |
| Running Current (A) - Cooling      | 0.32           |
| Fuse Rating (BS88) - HRC (A)       | 6              |

## Dimension

CMB-P104V-GB1

Upper View >

|               | Α | В   |
|---------------|---|-----|
| CMB-PI04V-GB1 | 3 | 180 |
| CMB-PI08V-GB1 | 7 | 420 |

CELSIUS AIR CONDITIONING LTD 1, WELL STREET HEYWOOD OL10 1NT Tel: 01706 367500