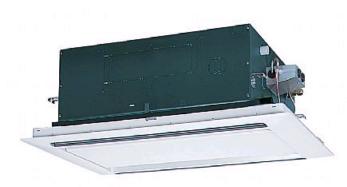

## PLFY-P50VLMD-E

Indoor Unit

2-Way Blow Ceiling Cassette

The PLFY-P-VLMD-E cassette unit fits into the space in a suspended ceiling to provide heating or cooling. This new unit has been redesigned with lower unit height and lower noise levels.

- Light unit for ease of installation
- Terminal block on outside of unit for easy wiring
- Drain lift-pump mechanism as standard
- Newly designed decoration panel with airflow switching and swing functions as standard