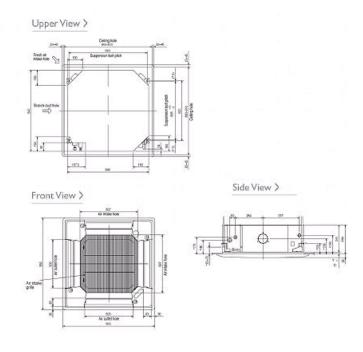

## Dimension

## **Product Details**

| PLFY-P80VBM-E                      |                |
|------------------------------------|----------------|
| Capacity (kW):                     |                |
| Heating (Nominal)                  | 10.0           |
| Cooling (Nominal)                  | 9.0            |
| Heating (UK)                       | 9.2            |
| Cooling (UK)                       | 8.0            |
| R410A High Sensible Cooling (UK)   | 6.5            |
| SHF R410A (UK)                     | 0.73           |
| SHF High Sensible R410A (UK)       | 0.78           |
| Power Input (kW) Heating (Nominal) | 0.06           |
| Power Input (kW) Cooling (Nominal) | 0.07           |
| Airflow(m3/min) - Lo-Mi1-Mi2-Hi    | 16-18-20-22    |
| Noise (dBA) - Lo-Mi1-Mi2-Hi        | 30-32-35-37    |
| Width (grille) - mm                | 840 (950)      |
| Depth (grille) - mm                | 840 (950)      |
| Height (grille) - mm               | 258 (35)       |
| Weight (grille) - kg               | 23 (6)         |
| Electrical Supply                  | 220-240v, 50Hz |
| Phase                              | Single         |
| Mains Cable No. Cores              | 3              |
| Running Current (A) - Heating      | 0.43           |
| Running Current (A) - Cooling      | 0.51           |
| Fuse Rating (BS88) - HRC (A)       | 6              |
| Grille Ref                         | PLP-6BA GRILLE |