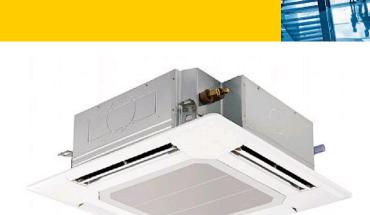

## PLFY-P80VBM-E

Indoor Unit

2, 3 & 4 Way Blow Ceiling Cassette

- Handy corner pocket design simplifies maintenance
- Airflow controllable for ceiling heights up to 4.2m, with automatic adjustment of fan speed
- Reduced draft air distribution, with independent vane control
- Drain pump as standard, 850mm from drain pan
- Filter lowering operation down to 4m (optional PLP-6BAJ grille required)
- Optional 'I See Sensor' for energy saving and smooth temperature control throughout the room