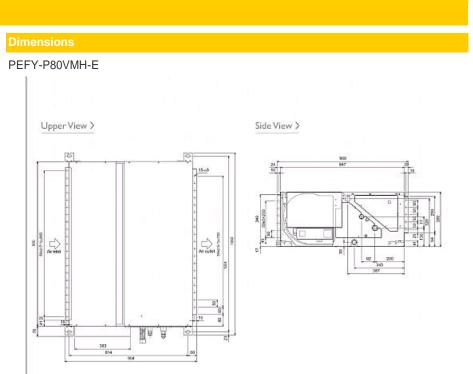

## **Product Details**

| PEFY-P80VMH-E                          |                |
|----------------------------------------|----------------|
| Capacity (kW):                         |                |
| Heating (Nominal)                      | 10.0           |
| Cooling (Nominal)                      | 9.0            |
| Heating (UK)                           | 9.2            |
| Cooling (UK)                           | 8.5            |
| R410A High Sensible Cooling (UK)       | 6.5            |
| SHF R410A (UK)                         | 0.74           |
| SHF High Sensible R410A (UK)           | 0.83           |
| Power Input (kW) Heating (Nominal)     | 0.32           |
| Power Input (kW) Cooling (Nominal)     | 0.32           |
| Airflow(m3/min) - Lo-Hi                | 18-25          |
| External Static Pressure Pa - Lo-Mi-Hi | 100-150-200    |
| Noise (dBA) - Lo-Hi                    | 38-43          |
| Width - mm                             | 1000           |
| Depth - mm                             | 900            |
| Height - mm                            | 380            |
| Weight - kg                            | 50             |
| Electrical Supply                      | 220-240v, 50Hz |
| Phase                                  | Single         |
| Mains Cable No. Cores                  | 3              |
| Running Current (A) - Heating          | 1.47           |
| Running Current (A) - Cooling          | 1.47           |
| Fuse Rating (BS88) - HRC (A)           | 6              |