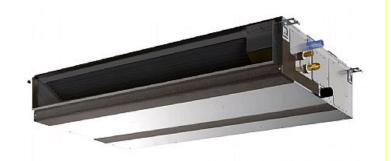

## **PEFY-P100VMA-E**

Indoor Unit

Ceiling Concealed Ducted

The PEFY-P-VMA-E ducted indoor unit is concealed within the ceiling space to allow unobtrusive air conditioning. Flexibility of duct layout allows airflow patterns to be arranged to suit any application.

- Reduced height now only 250mm
- Drain lift-pump included as standard
- Wider range of external static pressure settings
- Cooling operation set temperature can be set down to 14°C db when used with R410A