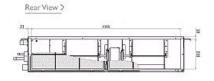

## **Product Details**

| PEFY-P100VMA-E                         |                |
|----------------------------------------|----------------|
| Capacity (kW):                         |                |
| Heating (Nominal)                      | 12.5           |
| Cooling (Nominal)                      | 11.2           |
| Heating (UK)                           | 11.6           |
| Cooling (UK)                           | 10.6           |
| R410A High Sensible Cooling (UK)       | 8.1            |
| SHF R410A (UK)                         | 0.79           |
| SHF High Sensible R410A (UK)           | 0.89           |
| Power Input (kW) Heating (Nominal)     | 0.22           |
| Power Input (kW) Cooling (Nominal)     | 0.24           |
| Airflow(m3/min) - Lo-Mi-Hi             | 23-28-33       |
| External Static Pressure Pa - Lo-Mi-Hi | 35-70-150      |
| Noise (dBA) - Lo-Mi-Hi                 | 28-33-37       |
| Width - mm                             | 1400           |
| Depth - mm                             | 732            |
| Height - mm                            | 250            |
| Weight - kg                            | 42             |
| Electrical Supply                      | 220-240v, 50Hz |
| Phase                                  | Single         |
| Mains Cable No. Cores                  | 3              |
| Running Current (A) - Heating          | 1.36           |
| Running Current (A) - Cooling          | 1.47           |
| Fuse Rating (BS88) - HRC (A)           | 6              |

## Jimensions

PEFY-P100VMA-E

CELSIUS AIR CONDITIONING LTD 1, WELL STREET HEYWOOD OL10 1NT Tel: 01706 367500 Fax: 01706 367355