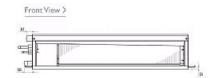

## **Product Details**

| PEFY-P100VMA-E                         |                |
|----------------------------------------|----------------|
| Capacity (kW):                         |                |
| Heating (Nominal)                      | 12.5           |
| Cooling (Nominal)                      | 11.2           |
| Heating (UK)                           | 11.6           |
| Cooling (UK)                           | 10.6           |
| R410A High Sensible Cooling (UK)       | 8.1            |
| SHF R410A (UK)                         | 0.79           |
| SHF High Sensible R410A (UK)           | 0.89           |
| Power Input (kW) Heating (Nominal)     | 0.22           |
| Power Input (kW) Cooling (Nominal)     | 0.24           |
| Airflow(m3/min) - Lo-Mi-Hi             | 23-28-33       |
| External Static Pressure Pa - Lo-Mi-Hi | 35-70-150      |
| Noise (dBA) - Lo-Mi-Hi                 | 28-33-37       |
| Width - mm                             | 1400           |
| Depth - mm                             | 732            |
| Height - mm                            | 250            |
| Weight - kg                            | 42             |
| Electrical Supply                      | 220-240v, 50Hz |
| Phase                                  | Single         |
| Mains Cable No. Cores                  | 3              |
| Running Current (A) - Heating          | 1.36           |
| Running Current (A) - Cooling          | 1.47           |
| Fuse Rating (BS88) - HRC (A)           | 6              |

## Jimensions

PEFY-P100VMA-E

CELSIUS AIR CONDITIONING LTD 1, WELL STREET HEYWOOD OL10 1NT Tel: 01706 367500 Fax: 01706 367355