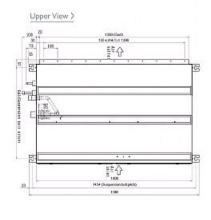

## **Product Details**

| PEFY-P100VMA-E                         |                |
|----------------------------------------|----------------|
| Capacity (kW):                         |                |
| Heating (Nominal)                      | 12.5           |
| Cooling (Nominal)                      | 11.2           |
| Heating (UK)                           | 11.6           |
| Cooling (UK)                           | 10.6           |
| R410A High Sensible Cooling (UK)       | 8.1            |
| SHF R410A (UK)                         | 0.79           |
| SHF High Sensible R410A (UK)           | 0.89           |
| Power Input (kW) Heating (Nominal)     | 0.22           |
| Power Input (kW) Cooling (Nominal)     | 0.24           |
| Airflow(m3/min) - Lo-Mi-Hi             | 23-28-33       |
| External Static Pressure Pa - Lo-Mi-Hi | 35-70-150      |
| Noise (dBA) - Lo-Mi-Hi                 | 28-33-37       |
| Width - mm                             | 1400           |
| Depth - mm                             | 732            |
| Height - mm                            | 250            |
| Weight - kg                            | 42             |
| Electrical Supply                      | 220-240v, 50Hz |
| Phase                                  | Single         |
| Mains Cable No. Cores                  | 3              |
| Running Current (A) - Heating          | 1.36           |
| Running Current (A) - Cooling          | 1.47           |
| Fuse Rating (BS88) - HRC (A)           | 6              |

## Jimensions

PEFY-P100VMA-E

CELSIUS AIR CONDITIONING LTD 1, WELL STREET HEYWOOD OL10 1NT Tel: 01706 367500 Fax: 01706 367355