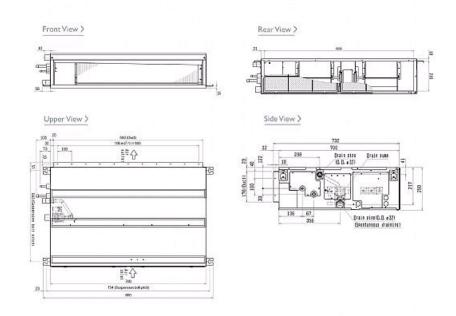

#### Dimension

### Product Details

| PEFY-P20VMA-E                          |                |
|----------------------------------------|----------------|
| Capacity (kW):                         |                |
| Heating (Nominal)                      | 2.5            |
| Cooling (Nominal)                      | 2.2            |
| Heating (UK)                           | 2.3            |
| Cooling (UK)                           | 2.1            |
| R410A High Sensible Cooling (UK)       | 1.6            |
| SHF R410A (UK)                         | 0.9            |
| SHF High Sensible R410A (UK)           | 1.0            |
| Power Input (kW) Heating (Nominal)     | 0.04           |
| Power Input (kW) Cooling (Nominal)     | 0.06           |
| Airflow(m3/min) - Lo-Mi-Hi             | 6-7.5-8.5      |
| External Static Pressure Pa - Lo-Mi-Hi | 35-70-150      |
| Noise (dBA) - Lo-Mi-Hi                 | 23-25-26       |
| Width - mm                             | 700            |
| Depth - mm                             | 732            |
| Height - mm                            | 250            |
| Weight - kg                            | 23             |
| Electrical Supply                      | 220-240v, 50Hz |
| Phase                                  | Single         |
| Mains Cable No. Cores                  | 3              |
| Running Current (A) - Heating          | 0.42           |
| Running Current (A) - Cooling          | 0.53           |
| Fuse Rating (BS88) - HRC (A)           | 6              |