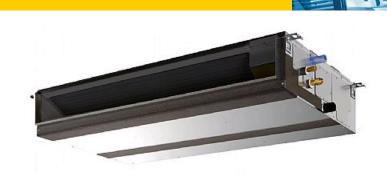

# PEFY-P20VMA-E

Indoor Unit

Ceiling Concealed Ducted

- Reduced height now only 250mm
- Drain lift-pump included as standard
- Wider range of external static pressure settings
- Cooling operation set temperature can be set down to 14°C db when used with R410A