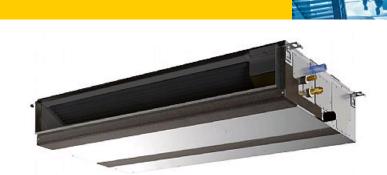

Pictures not to scale

| PEFY-P25VMA-E                          |                |
|----------------------------------------|----------------|
| Capacity (kW):                         |                |
| Heating (Nominal)                      | 3.2            |
| Cooling (Nominal)                      | 2.8            |
| Heating (UK)                           | 3.0            |
| Cooling (UK)                           | 2.6            |
| R410A High Sensible Cooling (UK)       | 2.0            |
| SHF R410A (UK)                         | 0.81           |
| SHF High Sensible R410A (UK)           | 0.9            |
| Power Input (kW) Heating (Nominal)     | 0.04           |
| Power Input (kW) Cooling (Nominal)     | 0.06           |
| Airflow(m3/min) - Lo-Mi-Hi             | 6-7.5-8.5      |
| External Static Pressure Pa - Lo-Mi-Hi | 35-70-150      |
| Noise (dBA) - Lo-Mi-Hi                 | 23-25-26       |
| Width - mm                             | 700            |
| Depth - mm                             | 732            |
| Height - mm                            | 250            |
| Weight - kg                            | 23             |
| Electrical Supply                      | 220-240v, 50Hz |
| Phase                                  | Single         |
| Mains Cable No. Cores                  | 3              |
| Running Current (A) - Heating          | 0.42           |
| Running Current (A) - Cooling          | 0.53           |
| Fuse Rating (BS88) - HRC (A)           | 6              |