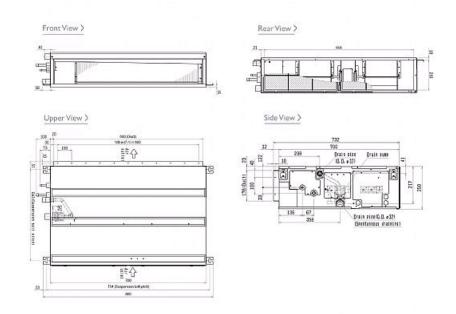

Pictures not to scale

| PEFY-P25VMA-E                          |                |
|----------------------------------------|----------------|
| Capacity (kW):                         |                |
| Heating (Nominal)                      | 3.2            |
| Cooling (Nominal)                      | 2.8            |
| Heating (UK)                           | 3.0            |
| Cooling (UK)                           | 2.6            |
| R410A High Sensible Cooling (UK)       | 2.0            |
| SHF R410A (UK)                         | 0.81           |
| SHF High Sensible R410A (UK)           | 0.9            |
| Power Input (kW) Heating (Nominal)     | 0.04           |
| Power Input (kW) Cooling (Nominal)     | 0.06           |
| Airflow(m3/min) - Lo-Mi-Hi             | 6-7.5-8.5      |
| External Static Pressure Pa - Lo-Mi-Hi | 35-70-150      |
| Noise (dBA) - Lo-Mi-Hi                 | 23-25-26       |
| Width - mm                             | 700            |
| Depth - mm                             | 732            |
| Height - mm                            | 250            |
| Weight - kg                            | 23             |
| Electrical Supply                      | 220-240v, 50Hz |
| Phase                                  | Single         |
| Mains Cable No. Cores                  | 3              |
| Running Current (A) - Heating          | 0.42           |
| Running Current (A) - Cooling          | 0.53           |
| Fuse Rating (BS88) - HRC (A)           | 6              |