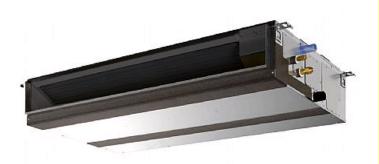

## **PEFY-P32VMA-E**

Indoor Unit

Ceiling Concealed Ducted

The PEFY-P-VMA-E ducted indoor unit is concealed within the ceiling space to allow unobtrusive air conditioning. Flexibility of duct layout allows airflow patterns to be arranged to suit any application.

- Reduced height now only 250mm
- Drain lift-pump included as standard
- Wider range of external static pressure settings
- Cooling operation set temperature can be set down to 14°C db when used with R410A