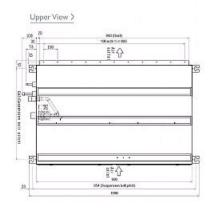

## Dimensions

PEFY-P40VMA-E

Side View >

Telephone: 01707 282880

Email: air.conditioning@meuk.mee.com Website: http://www.mitsubishielectric.co.uk/aircon

CELSIUS AIR CONDITIONING LTD 1, WELL STREET HEYWOOD OL10 1NT Tel: 01706 367500 Fax: 01706 367355 Mitsubishi Electric reserves the right to make any variation in technical specification to the equipment described, or to withdraw or replace products without prior notification or public announcement.

## **Product Details**

| PEFY-P40VMA-E                          |                |
|----------------------------------------|----------------|
| Capacity (kW):                         |                |
| Heating (Nominal)                      | 5.0            |
| Cooling (Nominal)                      | 4.5            |
| Heating (UK)                           | 4.6            |
| Cooling (UK)                           | 4.3            |
| R410A High Sensible Cooling (UK)       | 3.3            |
| SHF R410A (UK)                         | 0.79           |
| SHF High Sensible R410A (UK)           | 0.91           |
| Power Input (kW) Heating (Nominal)     | 0.07           |
| Power Input (kW) Cooling (Nominal)     | 0.09           |
| Airflow(m3/min) - Lo-Mi-Hi             | 10-12-14       |
| External Static Pressure Pa - Lo-Mi-Hi | 35-70-150      |
| Noise (dBA) - Lo-Mi-Hi                 | 23-27-30       |
| Width - mm                             | 900            |
| Depth - mm                             | 732            |
| Height - mm                            | 250            |
| Weight - kg                            | 26             |
| Electrical Supply                      | 220-240v, 50Hz |
| Phase                                  | Single         |
| Mains Cable No. Cores                  | 3              |
| Running Current (A) - Heating          | 0.53           |
| Running Current (A) - Cooling          | 0.64           |
| Fuse Rating (BS88) - HRC (A)           | 6              |