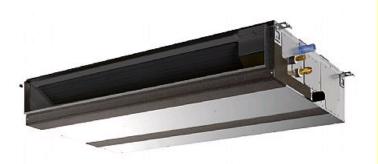

## **PEFY-P40VMA-E**

Indoor Unit

Ceiling Concealed Ducted

The PEFY-P-VMA-E ducted indoor unit is concealed within the ceiling space to allow unobtrusive air conditioning. Flexibility of duct layout allows airflow patterns to be arranged to suit any application.

- Reduced height now only 250mm
- Drain lift-pump included as standard
- Wider range of external static pressure settings
- Cooling operation set temperature can be set down to 14°C db when used with R410A