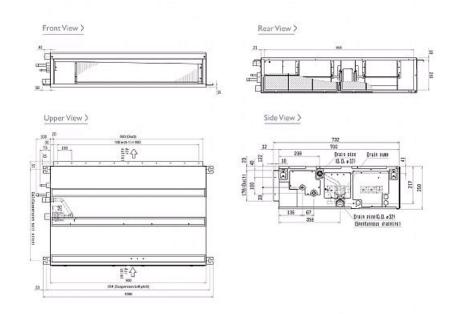

Pictures not to scale

| PEFY-P50VMA-E                          |                |
|----------------------------------------|----------------|
| Capacity (kW):                         |                |
| Heating (Nominal)                      | 6.3            |
| Cooling (Nominal)                      | 5.6            |
| Heating (UK)                           | 5.8            |
| Cooling (UK)                           | 5.3            |
| R410A High Sensible Cooling (UK)       | 4.1            |
| SHF R410A (UK)                         | 0.79           |
| SHF High Sensible R410A (UK)           | 0.88           |
| Power Input (kW) Heating (Nominal)     | 0.09           |
| Power Input (kW) Cooling (Nominal)     | 0.11           |
| Airflow(m3/min) - Lo-Mi-Hi             | 12-14.5-17     |
| External Static Pressure Pa - Lo-Mi-Hi | 35-70-150      |
| Noise (dBA) - Lo-Mi-Hi                 | 25-29-32       |
| Width - mm                             | 900            |
| Depth - mm                             | 732            |
| Height - mm                            | 250            |
| Weight - kg                            | 26             |
| Electrical Supply                      | 220-240v, 50Hz |
| Phase                                  | Single         |
| Mains Cable No. Cores                  | 3              |
| Running Current (A) - Heating          | 0.63           |
| Running Current (A) - Cooling          | 0.74           |
| Fuse Rating (BS88) - HRC (A)           | 6              |