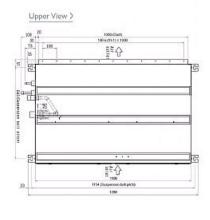

## Dimensions

PEFY-P63VMA-E

Telephone: 01707 282880

Email: air.conditioning@meuk.mee.com Website: http://www.mitsubishielectric.co.uk/aircon

CELSIUS AIR CONDITIONING LTD 1, WELL STREET HEYWOOD OL10 1NT Tel: 01706 367500 Fax: 01706 367355 Mitsubishi Electric reserves the right to make any variation in technical specification to the equipment described, or to withdraw or replace products without prior notification or public announcement.

## **Product Details**

| PEFY-P63VMA-E                          |                |
|----------------------------------------|----------------|
| Capacity (kW):                         |                |
| Heating (Nominal)                      | 8.0            |
| Cooling (Nominal)                      | 7.1            |
| Heating (UK)                           | 7.4            |
| Cooling (UK)                           | 6.7            |
| R410A High Sensible Cooling (UK)       | 5.2            |
| SHF R410A (UK)                         | 0.78           |
| SHF High Sensible R410A (UK)           | 0.87           |
| Power Input (kW) Heating (Nominal)     | 0.1            |
| Power Input (kW) Cooling (Nominal)     | 0.12           |
| Airflow(m3/min) - Lo-Mi-Hi             | 13.5-16-19     |
| External Static Pressure Pa - Lo-Mi-Hi | 35-70-150      |
| Noise (dBA) - Lo-Mi-Hi                 | 25-29-33       |
| Width - mm                             | 1100           |
| Depth - mm                             | 732            |
| Height - mm                            | 250            |
| Weight - kg                            | 32             |
| Electrical Supply                      | 220-240v, 50Hz |
| Phase                                  | Single         |
| Mains Cable No. Cores                  | 3              |
| Running Current (A) - Heating          | 0.9            |
| Running Current (A) - Cooling          | 1.01           |
| Fuse Rating (BS88) - HRC (A)           | 6              |