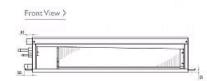

## Dimensions

PEFY-P63VMA-E

Telephone: 01707 282880

Email: air.conditioning@meuk.mee.com Website: http://www.mitsubishielectric.co.uk/aircon

CELSIUS AIR CONDITIONING LTD 1, WELL STREET HEYWOOD OL10 1NT Tel: 01706 367500 Fax: 01706 367355 Mitsubishi Electric reserves the right to make any variation in technical specification to the equipment described, or to withdraw or replace products without prior notification or public announcement.

## **Product Details**

| PEFY-P63VMA-E                          |                |
|----------------------------------------|----------------|
| Capacity (kW):                         |                |
| Heating (Nominal)                      | 8.0            |
| Cooling (Nominal)                      | 7.1            |
| Heating (UK)                           | 7.4            |
| Cooling (UK)                           | 6.7            |
| R410A High Sensible Cooling (UK)       | 5.2            |
| SHF R410A (UK)                         | 0.78           |
| SHF High Sensible R410A (UK)           | 0.87           |
| Power Input (kW) Heating (Nominal)     | 0.1            |
| Power Input (kW) Cooling (Nominal)     | 0.12           |
| Airflow(m3/min) - Lo-Mi-Hi             | 13.5-16-19     |
| External Static Pressure Pa - Lo-Mi-Hi | 35-70-150      |
| Noise (dBA) - Lo-Mi-Hi                 | 25-29-33       |
| Width - mm                             | 1100           |
| Depth - mm                             | 732            |
| Height - mm                            | 250            |
| Weight - kg                            | 32             |
| Electrical Supply                      | 220-240v, 50Hz |
| Phase                                  | Single         |
| Mains Cable No. Cores                  | 3              |
| Running Current (A) - Heating          | 0.9            |
| Running Current (A) - Cooling          | 1.01           |
| Fuse Rating (BS88) - HRC (A)           | 6              |