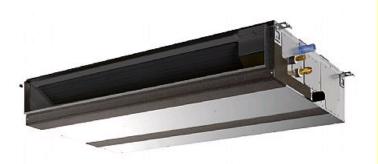

## **PEFY-P63VMA-E**

Indoor Unit

Ceiling Concealed Ducted

The PEFY-P-VMA-E ducted indoor unit is concealed within the ceiling space to allow unobtrusive air conditioning. Flexibility of duct layout allows airflow patterns to be arranged to suit any application.

- Reduced height now only 250mm
- Drain lift-pump included as standard
- Wider range of external static pressure settings
- Cooling operation set temperature can be set down to 14°C db when used with R410A