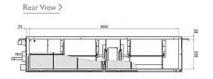

## Dimensions

PEFY-P63VMA-E

Telephone: 01707 282880

Email: air.conditioning@meuk.mee.com Website: http://www.mitsubishielectric.co.uk/aircon

CELSIUS AIR CONDITIONING LTD 1, WELL STREET HEYWOOD OL10 1NT Tel: 01706 367500 Fax: 01706 367355 Mitsubishi Electric reserves the right to make any variation in technical specification to the equipment described, or to withdraw or replace products without prior notification or public announcement.

## **Product Details**

| PEFY-P63VMA-E                          |                |
|----------------------------------------|----------------|
| Capacity (kW):                         |                |
| Heating (Nominal)                      | 8.0            |
| Cooling (Nominal)                      | 7.1            |
| Heating (UK)                           | 7.4            |
| Cooling (UK)                           | 6.7            |
| R410A High Sensible Cooling (UK)       | 5.2            |
| SHF R410A (UK)                         | 0.78           |
| SHF High Sensible R410A (UK)           | 0.87           |
| Power Input (kW) Heating (Nominal)     | 0.1            |
| Power Input (kW) Cooling (Nominal)     | 0.12           |
| Airflow(m3/min) - Lo-Mi-Hi             | 13.5-16-19     |
| External Static Pressure Pa - Lo-Mi-Hi | 35-70-150      |
| Noise (dBA) - Lo-Mi-Hi                 | 25-29-33       |
| Width - mm                             | 1100           |
| Depth - mm                             | 732            |
| Height - mm                            | 250            |
| Weight - kg                            | 32             |
| Electrical Supply                      | 220-240v, 50Hz |
| Phase                                  | Single         |
| Mains Cable No. Cores                  | 3              |
| Running Current (A) - Heating          | 0.9            |
| Running Current (A) - Cooling          | 1.01           |
| Fuse Rating (BS88) - HRC (A)           | 6              |