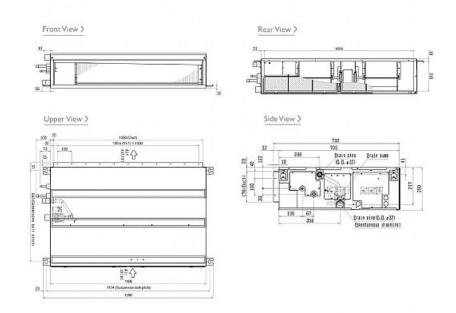

## Dimension

## Product Details

| PEFY-P80VMA-E                          |                |
|----------------------------------------|----------------|
| Capacity (kW):                         |                |
| Heating (Nominal)                      | 10.0           |
| Cooling (Nominal)                      | 9.0            |
| Heating (UK)                           | 9.2            |
| Cooling (UK)                           | 8.5            |
| R410A High Sensible Cooling (UK)       | 6.5            |
| SHF R410A (UK)                         | 0.72           |
| SHF High Sensible R410A (UK)           | 0.78           |
| Power Input (kW) Heating (Nominal)     | 0.12           |
| Power Input (kW) Cooling (Nominal)     | 0.14           |
| Airflow(m3/min) - Lo-Mi-Hi             | 14.5-18-21     |
| External Static Pressure Pa - Lo-Mi-Hi | 35-70-150      |
| Noise (dBA) - Lo-Mi-Hi                 | 26-29-34       |
| Width - mm                             | 1100           |
| Depth - mm                             | 732            |
| Height - mm                            | 250            |
| Weight - kg                            | 32             |
| Electrical Supply                      | 220-240v, 50Hz |
| Phase                                  | Single         |
| Mains Cable No. Cores                  | 3              |
| Running Current (A) - Heating          | 1.04           |
| Running Current (A) - Cooling          | 1.15           |
| Fuse Rating (BS88) - HRC (A)           | 6              |