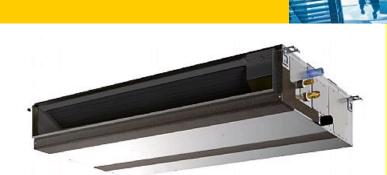

## PEFY-P80VMA-E

Indoor Unit

Ceiling Concealed Ducted

- Reduced height now only 250mm
- Drain lift-pump included as standard
- Wider range of external static pressure settings
- Cooling operation set temperature can be set down to 14°C db when used with R410A