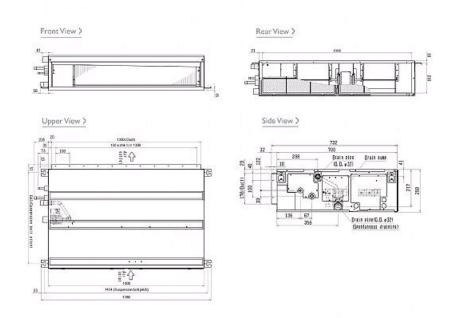

## Dimension

## Product Details

| PEFY-P125VMA-E                         |                |
|----------------------------------------|----------------|
| Capacity (kW):                         |                |
| Heating (Nominal)                      | 16.0           |
| Cooling (Nominal)                      | 14.0           |
| Heating (UK)                           | 14.8           |
| Cooling (UK)                           | 13.2           |
| R410A High Sensible Cooling (UK)       | 10.2           |
| SHF R410A (UK)                         | 0.77           |
| SHF High Sensible R410A (UK)           | 0.86           |
| Power Input (kW) Heating (Nominal)     | 0.32           |
| Power Input (kW) Cooling (Nominal)     | 0.34           |
| Airflow(m3/min) - Lo-Mi-Hi             | 28-34-40       |
| External Static Pressure Pa - Lo-Mi-Hi | 35-70-150      |
| Noise (dBA) - Lo-Mi-Hi                 | 32-36-40       |
| Width - mm                             | 1400           |
| Depth - mm                             | 732            |
| Height - mm                            | 250            |
| Weight - kg                            | 42             |
| Electrical Supply                      | 220-240v, 50Hz |
| Phase                                  | Single         |
| Mains Cable No. Cores                  | 3              |
| Running Current (A) - Heating          | 1.94           |
| Running Current (A) - Cooling          | 2.05           |
| Fuse Rating (BS88) - HRC (A)           | 6              |