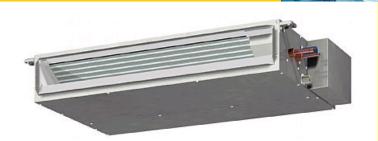

## PEFY-P20VMS1-E

Indoor Unit

Ultra Thin Ceiling Concealed Ducted

The ultra thin ceiling concealed ducted indoor unit offers increased flexibility and is particularly suitable for places where low noise operation is desired from a slimline body.

- Ultra thin body height of only 200mm
- Extremely quiet operation as low as 22dBA
- Cooling operation set temperature can be set down to 14°C db when used with R410A
- Static Pressures of 5-50Pa

Pictures not to scale