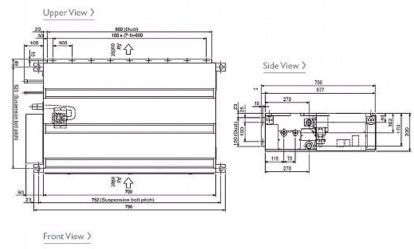

| PEFY-P20VMS1-E                         |                |
|----------------------------------------|----------------|
| Capacity (kW):                         |                |
| Heating (Nominal)                      | 2.5            |
| Cooling (Nominal)                      | 2.2            |
| Heating (UK)                           | 2.3            |
| Cooling (UK)                           | 2.0            |
| R410A High Sensible Cooling (UK)       | 1.6            |
| SHF R410A (UK)                         | 0.85           |
| SHF High Sensible R410A (UK)           | 1.0            |
| Power Input (kW) Heating (Nominal)     | 0.03           |
| Power Input (kW) Cooling (Nominal)     | 0.05           |
| Airflow(m3/min) - Lo-Mi1-Mi2           | 5.5-6.5-8      |
| External Static Pressure Pa - Lo-Mi-Hi | 5-15-50        |
| Noise (dBA) - Lo-Mi1-Mi2               | 22-25-29       |
| Width - mm                             | 700            |
| Depth - mm                             | 790            |
| Height - mm                            | 200            |
| Weight - kg                            | 19             |
| Electrical Supply                      | 220-240v, 50Hz |
| Phase                                  | Single         |
| Mains Cable No. Cores                  | 3              |
| Running Current (A) - Heating          | 0.36           |
| Running Current (A) - Cooling          | 0.47           |
| Fuse Rating (BS88) - HRC (A)           | 6              |