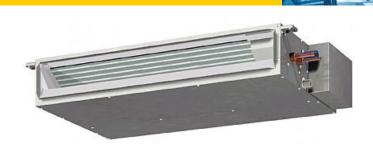

## PEFY-P25VMS1-E

Indoor Unit

Ultra Thin Ceiling Concealed Ducted

- Ultra thin body height of only 200mm
- Extremely quiet operation as low as 22dBA
- Cooling operation set temperature can be set down to 14°C db when used with R410A
- Static Pressures of 5-50Pa