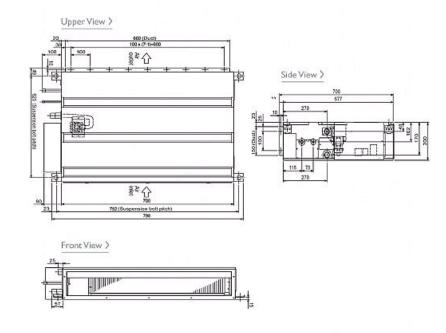

## Dimensions

## **Product Details**

| PEFY-P25VMS1-E                         |                |
|----------------------------------------|----------------|
| Capacity (kW):                         |                |
| Heating (Nominal)                      | 3.2            |
| Cooling (Nominal)                      | 2.8            |
| Heating (UK)                           | 3.0            |
| Cooling (UK)                           | 2.5            |
| R410A High Sensible Cooling (UK)       | 2.0            |
| SHF R410A (UK)                         | 0.84           |
| SHF High Sensible R410A (UK)           | 0.9            |
| Power Input (kW) Heating (Nominal)     | 0.04           |
| Power Input (kW) Cooling (Nominal)     | 0.06           |
| Airflow(m3/min) - Lo-Mi1-Mi2           | 5.5-7-9        |
| External Static Pressure Pa - Lo-Mi-Hi | 5-15-50        |
| Noise (dBA) - Lo-Mi1-Mi2               | 24-26-30       |
| Width - mm                             | 700            |
| Depth - mm                             | 790            |
| Height - mm                            | 200            |
| Weight - kg                            | 19             |
| Electrical Supply                      | 220-240v, 50Hz |
| Phase                                  | Single         |
| Mains Cable No. Cores                  | 3              |
| Running Current (A) - Heating          | 0.39           |
| Running Current (A) - Cooling          | 0.5            |
| Fuse Rating (BS88) - HRC (A)           | 6              |