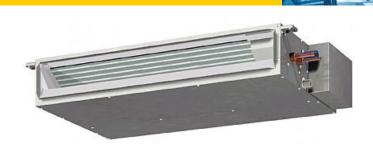

# PEFY-P63VMS1-E

Indoor Unit

Ultra Thin Ceiling Concealed Ducted

- Ultra thin body height of only 200mm
- Extremely quiet operation as low as 22dBA
- Cooling operation set temperature can be set down to 14°C db when used with R410A
- Static Pressures of 5-50Pa