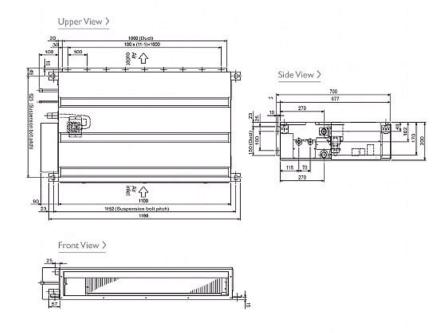

#### Dimension

### **Product Details**

| PEFY-P63VMS1-E                         |                |
|----------------------------------------|----------------|
| Capacity (kW):                         |                |
| Heating (Nominal)                      | 8.0            |
| Cooling (Nominal)                      | 7.1            |
| Heating (UK)                           | 7.4            |
| Cooling (UK)                           | 6.3            |
| R410A High Sensible Cooling (UK)       | 5.2            |
| SHF R410A (UK)                         | 0.75           |
| SHF High Sensible R410A (UK)           | 0.79           |
| Power Input (kW) Heating (Nominal)     | 0.07           |
| Power Input (kW) Cooling (Nominal)     | 0.09           |
| Airflow(m3/min) - Lo-Mi1-Mi2           | 12-14-16.5     |
| External Static Pressure Pa - Lo-Mi-Hi | 5-15-50        |
| Noise (dBA) - Lo-Mi1-Mi2               | 30-33-36       |
| Width - mm                             | 700            |
| Depth - mm                             | 1190           |
| Height - mm                            | 200            |
| Weight - kg                            | 28             |
| Electrical Supply                      | 220-240v, 50Hz |
| Phase                                  | Single         |
| Mains Cable No. Cores                  | 3              |
| Running Current (A) - Heating          | 0.61           |
| Running Current (A) - Cooling          | 0.72           |
| Fuse Rating (BS88) - HRC (A)           | 6              |