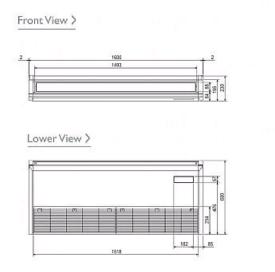

## **Product Details**

| PCFY-P125VKM-E                     |                |
|------------------------------------|----------------|
| Capacity (kW):                     |                |
| Heating (Nominal)                  | 16.0           |
| Cooling (Nominal)                  | 14.0           |
| Heating (UK)                       | 14.8           |
| Cooling (UK)                       | 13.2           |
| R410A High Sensible Cooling (UK)   | 10.2           |
| SHF R410A (UK)                     | 0.7            |
| SHF High Sensible R410A (UK)       | 0.75           |
| Power Input (kW) Heating (Nominal) | 0.11           |
| Power Input (kW) Cooling (Nominal) | 0.11           |
| Airflow(m3/min) - Lo-Mi1-Mi2-Hi    | 21-24-27-31    |
| Noise (dBA) - Lo-Mi1-Mi2-Hi        | 36-39-42-44    |
| Width - mm                         | 1600           |
| Depth - mm                         | 680            |
| Height - mm                        | 230            |
| Weight - kg                        | 38             |
| Electrical Supply                  | 220-240v, 50Hz |
| Phase                              | Single         |
| Mains Cable No. Cores              | 3              |
| Running Current (A) - Heating      | 0.76           |
| Running Current (A) - Cooling      | 0.76           |
| Fuse Rating (BS88) - HRC (A)       | 6              |

## Dimension