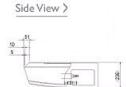

## **Product Details**

| PCFY-P125VKM-E                     |                |
|------------------------------------|----------------|
| Capacity (kW):                     |                |
| Heating (Nominal)                  | 16.0           |
| Cooling (Nominal)                  | 14.0           |
| Heating (UK)                       | 14.8           |
| Cooling (UK)                       | 13.2           |
| R410A High Sensible Cooling (UK)   | 10.2           |
| SHF R410A (UK)                     | 0.7            |
| SHF High Sensible R410A (UK)       | 0.75           |
| Power Input (kW) Heating (Nominal) | 0.11           |
| Power Input (kW) Cooling (Nominal) | 0.11           |
| Airflow(m3/min) - Lo-Mi1-Mi2-Hi    | 21-24-27-31    |
| Noise (dBA) - Lo-Mi1-Mi2-Hi        | 36-39-42-44    |
| Width - mm                         | 1600           |
| Depth - mm                         | 680            |
| Height - mm                        | 230            |
| Weight - kg                        | 38             |
| Electrical Supply                  | 220-240v, 50Hz |
| Phase                              | Single         |
| Mains Cable No. Cores              | 3              |
| Running Current (A) - Heating      | 0.76           |
| Running Current (A) - Cooling      | 0.76           |
| Fuse Rating (BS88) - HRC (A)       | 6              |

## Dimension