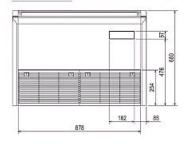

## Dimensions

PCFY-P40VKM-E

Front View >

Lower View  $\rangle$ 

Telephone: 01707 282880

Email: air.conditioning@meuk.mee.com Website: http://www.mitsubishielectric.co.uk/aircon

CELSIUS AIR CONDITIONING LTD 1, WELL STREET HEYWOOD OL10 1NT Tel: 01706 367500 Fax: 01706 367355 Mitsubishi Electric reserves the right to make any variation in technical specification to the equipment described, or to withdraw or replace products without prior notification or public announcement.

## Product Details

| PCFY-P40VKM-E                      |                |
|------------------------------------|----------------|
| Capacity (kW):                     |                |
| Heating (Nominal)                  | 5.0            |
| Cooling (Nominal)                  | 4.5            |
| Heating (UK)                       | 4.6            |
| Cooling (UK)                       | 4.3            |
| R410A High Sensible Cooling (UK)   | 3.3            |
| SHF R410A (UK)                     | 0.72           |
| SHF High Sensible R410A (UK)       | 0.79           |
| Power Input (kW) Heating (Nominal) | 0.04           |
| Power Input (kW) Cooling (Nominal) | 0.04           |
| Airflow(m3/min) - Lo-Mi1-Mi2-Hi    | 10-11-12-13    |
| Noise (dBA) - Lo-Mi1-Mi2-Hi        | 29-32-34-36    |
| Width - mm                         | 960            |
| Depth - mm                         | 680            |
| Height - mm                        | 230            |
| Weight - kg                        | 24             |
| Electrical Supply                  | 220-240v, 50Hz |
| Phase                              | Single         |
| Mains Cable No. Cores              | 3              |
| Running Current (A) - Heating      | 0.28           |
| Running Current (A) - Cooling      | 0.28           |
| Fuse Rating (BS88) - HRC (A)       | 6              |