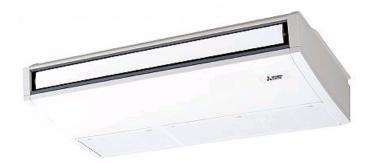

## PCFY-P40VKM-E

Indoor Unit

Ceiling Suspended

Designed for ultra-quiet operation and easy maintenance, the unit provides comfortable air conditioning for a wide range of applications where floor or wall space cannot be used practically.

- Indoor unit designed for direct ceiling suspension
- Flush to wall installation for concealment of service connections
- Drain piping can be connected from left or right

Pictures not to scale