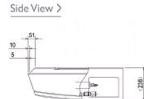

## Dimensions

PCFY-P40VKM-E

Front View >

Lower View  $\rangle$ 

Telephone: 01707 282880

Email: air.conditioning@meuk.mee.com Website: http://www.mitsubishielectric.co.uk/aircon

CELSIUS AIR CONDITIONING LTD 1, WELL STREET HEYWOOD OL10 1NT Tel: 01706 367500 Fax: 01706 367355 Mitsubishi Electric reserves the right to make any variation in technical specification to the equipment described, or to withdraw or replace products without prior notification or public announcement.

## Product Details

| PCFY-P40VKM-E                      |                |
|------------------------------------|----------------|
| Capacity (kW):                     |                |
| Heating (Nominal)                  | 5.0            |
| Cooling (Nominal)                  | 4.5            |
| Heating (UK)                       | 4.6            |
| Cooling (UK)                       | 4.3            |
| R410A High Sensible Cooling (UK)   | 3.3            |
| SHF R410A (UK)                     | 0.72           |
| SHF High Sensible R410A (UK)       | 0.79           |
| Power Input (kW) Heating (Nominal) | 0.04           |
| Power Input (kW) Cooling (Nominal) | 0.04           |
| Airflow(m3/min) - Lo-Mi1-Mi2-Hi    | 10-11-12-13    |
| Noise (dBA) - Lo-Mi1-Mi2-Hi        | 29-32-34-36    |
| Width - mm                         | 960            |
| Depth - mm                         | 680            |
| Height - mm                        | 230            |
| Weight - kg                        | 24             |
| Electrical Supply                  | 220-240v, 50Hz |
| Phase                              | Single         |
| Mains Cable No. Cores              | 3              |
| Running Current (A) - Heating      | 0.28           |
| Running Current (A) - Cooling      | 0.28           |
| Fuse Rating (BS88) - HRC (A)       | 6              |