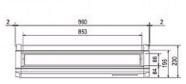

## Dimensions

PCFY-P40VKM-E

Front View >

Lower View  $\rangle$ 

Telephone: 01707 282880

Email: air.conditioning@meuk.mee.com Website: http://www.mitsubishielectric.co.uk/aircon

CELSIUS AIR CONDITIONING LTD 1, WELL STREET HEYWOOD OL10 1NT Tel: 01706 367500 Fax: 01706 367355 Mitsubishi Electric reserves the right to make any variation in technical specification to the equipment described, or to withdraw or replace products without prior notification or public announcement.

## Product Details

| PCFY-P40VKM-E                      |                |
|------------------------------------|----------------|
| Capacity (kW):                     |                |
| Heating (Nominal)                  | 5.0            |
| Cooling (Nominal)                  | 4.5            |
| Heating (UK)                       | 4.6            |
| Cooling (UK)                       | 4.3            |
| R410A High Sensible Cooling (UK)   | 3.3            |
| SHF R410A (UK)                     | 0.72           |
| SHF High Sensible R410A (UK)       | 0.79           |
| Power Input (kW) Heating (Nominal) | 0.04           |
| Power Input (kW) Cooling (Nominal) | 0.04           |
| Airflow(m3/min) - Lo-Mi1-Mi2-Hi    | 10-11-12-13    |
| Noise (dBA) - Lo-Mi1-Mi2-Hi        | 29-32-34-36    |
| Width - mm                         | 960            |
| Depth - mm                         | 680            |
| Height - mm                        | 230            |
| Weight - kg                        | 24             |
| Electrical Supply                  | 220-240v, 50Hz |
| Phase                              | Single         |
| Mains Cable No. Cores              | 3              |
| Running Current (A) - Heating      | 0.28           |
| Running Current (A) - Cooling      | 0.28           |
| Fuse Rating (BS88) - HRC (A)       | 6              |