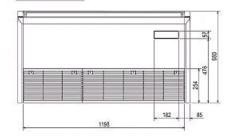

| Power Input (kW) Cooling (Nominal) | 0.05           |
| Airflow(m3/min) - Lo-Mi1-Mi2-Hi    | 14-15-16-18    |
| Noise (dBA) - Lo-Mi1-Mi2-Hi        | 31-33-35-37    |
| Width - mm                         | 1280           |
| Depth - mm                         | 680            |
| Height - mm                        | 230            |
| Weight - kg                        | 32             |
| Electrical Supply                  | 220-240v, 50Hz |
| Phase                              | Single         |
| Mains Cable No. Cores              | 3              |
| Running Current (A) - Heating      | 0.33           |
| Running Current (A) - Cooling      | 0.33           |
| Fuse Rating (BS88) - HRC (A)       | 6              |

## Dimensions

PCFY-P63VKM-E

Front View >



2

530



Lower View >



1280

1173



Telephone: 01707 282880

Email: air.conditioning@meuk.mee.com Website: http://www.mitsubishielectric.co.uk/aircon

CELSIUS AIR CONDITIONING LTD 1, WELL STREET HEYWOOD OL10 1NT Tel: 01706 367500 Fax: 01706 367355 Mitsubishi Electric reserves the right to make any variation in technical specification to the equipment described, or to withdraw or replace products without prior notification or public announcement.