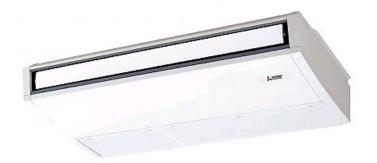

## PCFY-P63VKM-E

Indoor Unit

Ceiling Suspended

Designed for ultra-quiet operation and easy maintenance, the unit provides comfortable air conditioning for a wide range of applications where floor or wall space cannot be used practically.

- Indoor unit designed for direct ceiling suspension
- Flush to wall installation for concealment of service connections
- Drain piping can be connected from left or right

Pictures not to scale