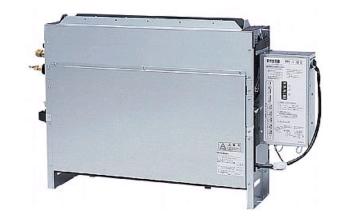

## **PFFY-P20VLRM-E**

Indoor Unit

Floor Standing Concealed

A compact concealed unit providing simple, effective air conditioning in perimeter zones. The unit is easy to install and at only 220mm deep offers an unobtrusive method of delivering highly efficient air-conditioning performance.

- Concealed unit for hidden installation
- Ideal for perimeter refurbishments
- Cooling operation set temperature can be set down to 14°C db when used with R410A

Pictures not to scale