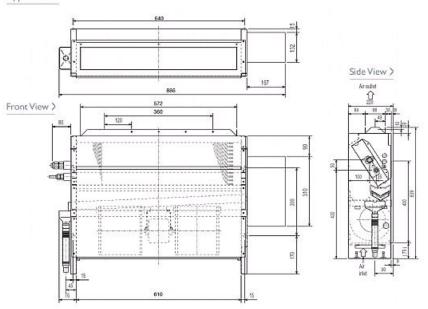

## Dimensions

## PFFY-P20VLRM-E

Upper View >

Telephone: 01707 282880

Email: air.conditioning@meuk.mee.com Website: http://www.mitsubishielectric.co.uk/aircon

CELSIUS AIR CONDITIONING LTD 1, WELL STREET HEYWOOD OL10 1NT Tel: 01706 367500 Fax: 01706 367355 Mitsubishi Electric reserves the right to make any variation in technical specification to the equipment described, or to withdraw or replace products without prior notification or public announcement.

## **Product Details**

| PFFY-P20VLRM-E                     |                |
|------------------------------------|----------------|
| Capacity (kW):                     |                |
| Heating (Nominal)                  | 2.5            |
| Cooling (Nominal)                  | 2.2            |
| Heating (UK)                       | 2.3            |
| Cooling (UK)                       | 2.1            |
| R410A High Sensible Cooling (UK)   | 1.7            |
| SHF R410A (UK)                     | 0.9            |
| SHF High Sensible R410A (UK)       | 1.0            |
| Power Input (kW) Heating (Nominal) | 0.04           |
| Power Input (kW) Cooling (Nominal) | 0.04           |
| Airflow(m3/min) - Lo-Hi            | 5.5-6.5        |
| Noise (dBA) - Lo-Hi                | 34-40          |
| Width - mm                         | 886            |
| Depth - mm                         | 220            |
| Height - mm                        | 639            |
| Weight - kg                        | 18.5           |
| Electrical Supply                  | 220-240v, 50Hz |
| Phase                              | Single         |
| Mains Cable No. Cores              | 3              |
| Running Current (A) - Heating      | 0.19           |
| Running Current (A) - Cooling      | 0.19           |
| Fuse Rating (BS88) - HRC (A)       | 6              |