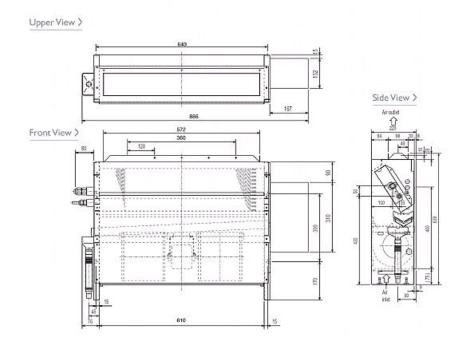

## Dimensions

## **Product Details**

| PFFY-P25VLRM-E                     |                |
|------------------------------------|----------------|
| Capacity (kW):                     |                |
| Heating (Nominal)                  | 3.2            |
| Cooling (Nominal)                  | 2.8            |
| Heating (UK)                       | 3.0            |
| Cooling (UK)                       | 2.6            |
| R410A High Sensible Cooling (UK)   | 2.0            |
| SHF R410A (UK)                     | 0.81           |
| SHF High Sensible R410A (UK)       | 0.95           |
| Power Input (kW) Heating (Nominal) | 0.04           |
| Power Input (kW) Cooling (Nominal) | 0.04           |
| Airflow(m3/min) - Lo-Hi            | 5.5-6.5        |
| Noise (dBA) - Lo-Hi                | 34-40          |
| Width - mm                         | 886            |
| Depth - mm                         | 220            |
| Height - mm                        | 639            |
| Weight - kg                        | 18.5           |
| Electrical Supply                  | 220-240v, 50Hz |
| Phase                              | Single         |
| Mains Cable No. Cores              | 3              |
| Running Current (A) - Heating      | 0.19           |
| Running Current (A) - Cooling      | 0.19           |
| Fuse Rating (BS88) - HRC (A)       | 6              |