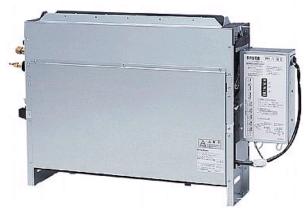

## PFFY-P25VLRM-E

Indoor Unit

Floor Standing Concealed

A compact concealed unit providing simple, effective air conditioning in perimeter zones. The unit is easy to install and at only 220mm deep offers an unobtrusive method of delivering highly efficient air-conditioning performance.

- Concealed unit for hidden installation
- Ideal for perimeter refurbishments
- Cooling operation set temperature can be set down to 14°C db when used with R410A

Pictures not to scale