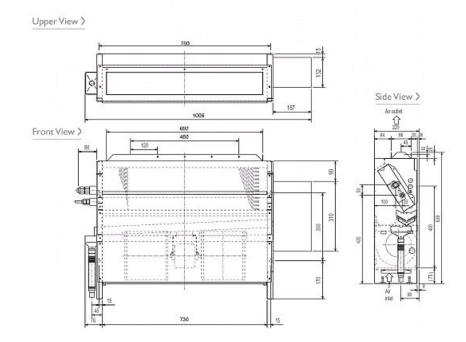

## Dimension

## Product Details

| PFFY-P32VLRM-E                     |                |
|------------------------------------|----------------|
| Capacity (kW):                     |                |
| Heating (Nominal)                  | 4.0            |
| Cooling (Nominal)                  | 3.6            |
| Heating (UK)                       | 3.7            |
| Cooling (UK)                       | 3.4            |
| R410A High Sensible Cooling (UK)   | 2.6            |
| SHF R410A (UK)                     | 0.74           |
| SHF High Sensible R410A (UK)       | 0.81           |
| Power Input (kW) Heating (Nominal) | 0.06           |
| Power Input (kW) Cooling (Nominal) | 0.06           |
| Airflow(m3/min) - Lo-Hi            | 7-9            |
| Noise (dBA) - Lo-Hi                | 35-40          |
| Width - mm                         | 1006           |
| Depth - mm                         | 220            |
| Height - mm                        | 639            |
| Weight - kg                        | 20             |
| Electrical Supply                  | 220-240v, 50Hz |
| Phase                              | Single         |
| Mains Cable No. Cores              | 3              |
| Running Current (A) - Heating      | 0.29           |
| Running Current (A) - Cooling      | 0.29           |
| Fuse Rating (BS88) - HRC (A)       | 6              |