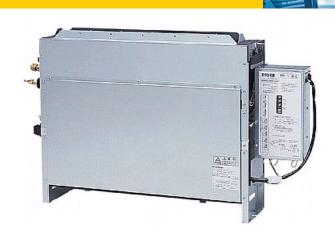

## PFFY-P32VLRM-E

Indoor Unit

Floor Standing Concealed

A compact concealed unit providing simple, effective air conditioning in perimeter zones. The unit is easy to install and at only 220mm deep offers an unobtrusive method of delivering highly efficient air-conditioning performance.

- Concealed unit for hidden installation
- Ideal for perimeter refurbishments
- Cooling operation set temperature can be set down to 14°C db when used with R410A

Pictures not to scale