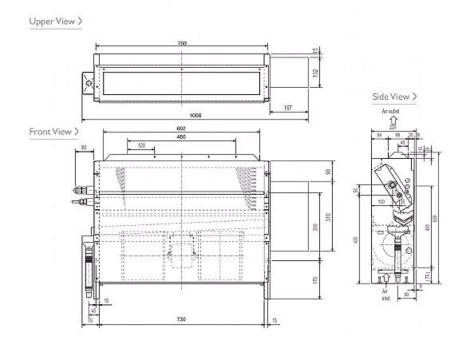

## Dimension

## **Product Details**

| PFFY-P40VLRM-E                     |                |
|------------------------------------|----------------|
| Capacity (kW):                     |                |
| Heating (Nominal)                  | 5.0            |
| Cooling (Nominal)                  | 4.5            |
| Heating (UK)                       | 4.6            |
| Cooling (UK)                       | 4.3            |
| R410A High Sensible Cooling (UK)   | 3.3            |
| SHF R410A (UK)                     | 0.72           |
| SHF High Sensible R410A (UK)       | 0.79           |
| Power Input (kW) Heating (Nominal) | 0.065          |
| Power Input (kW) Cooling (Nominal) | 0.065          |
| Airflow(m3/min) - Lo-Hi            | 9-11           |
| Noise (dBA) - Lo-Hi                | 38-43          |
| Width - mm                         | 1006           |
| Depth - mm                         | 220            |
| Height - mm                        | 639            |
| Weight - kg                        | 21             |
| Electrical Supply                  | 220-240v, 50Hz |
| Phase                              | Single         |
| Mains Cable No. Cores              | 3              |
| Running Current (A) - Heating      | 0.32           |
| Running Current (A) - Cooling      | 0.32           |
| Fuse Rating (BS88) - HRC (A)       | 6              |