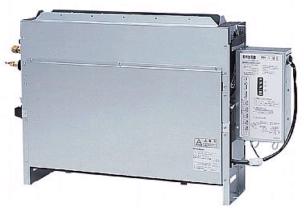

## PFFY-P40VLRM-E

Indoor Unit

Floor Standing Concealed

A compact concealed unit providing simple, effective air conditioning in perimeter zones. The unit is easy to install and at only 220mm deep offers an unobtrusive method of delivering highly efficient air-conditioning performance.

- Concealed unit for hidden installation
- Ideal for perimeter refurbishments
- Cooling operation set temperature can be set down to 14°C db when used with R410A

Pictures not to scale