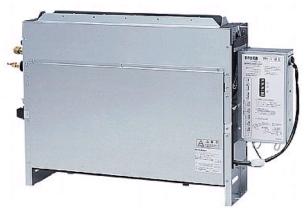

## PFFY-P50VLRM-E

Indoor Unit

Floor Standing Concealed

A compact concealed unit providing simple, effective air conditioning in perimeter zones. The unit is easy to install and at only 220mm deep offers an unobtrusive method of delivering highly efficient air-conditioning performance.

- Concealed unit for hidden installation
- Ideal for perimeter refurbishments
- Cooling operation set temperature can be set down to 14°C db when used with R410A

Pictures not to scale