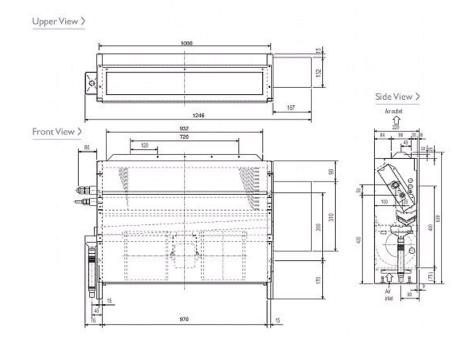

## Dimension

## Product Details

| PFFY-P50VLRM-E                     |                |
|------------------------------------|----------------|
| Capacity (kW):                     |                |
| Heating (Nominal)                  | 6.3            |
| Cooling (Nominal)                  | 5.6            |
| Heating (UK)                       | 5.8            |
| Cooling (UK)                       | 5.3            |
| R410A High Sensible Cooling (UK)   | 4.1            |
| SHF R410A (UK)                     | 0.74           |
| SHF High Sensible R410A (UK)       | 0.8            |
| Power Input (kW) Heating (Nominal) | 0.085          |
| Power Input (kW) Cooling (Nominal) | 0.085          |
| Airflow(m3/min) - Lo-Hi            | 12-14          |
| Noise (dBA) - Lo-Hi                | 38-43          |
| Width - mm                         | 1246           |
| Depth - mm                         | 220            |
| Height - mm                        | 639            |
| Weight - kg                        | 25             |
| Electrical Supply                  | 220-240v, 50Hz |
| Phase                              | Single         |
| Mains Cable No. Cores              | 3              |
| Running Current (A) - Heating      | 0.4            |
| Running Current (A) - Cooling      | 0.4            |
| Fuse Rating (BS88) - HRC (A)       | 6              |