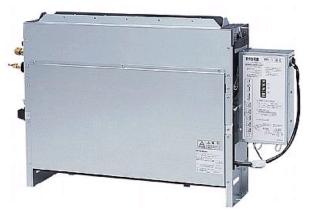

## PFFY-P63VLRM-E

Indoor Unit

Floor Standing Concealed

A compact concealed unit providing simple, effective air conditioning in perimeter zones. The unit is easy to install and at only 220mm deep offers an unobtrusive method of delivering highly efficient air-conditioning performance.

- Concealed unit for hidden installation
- Ideal for perimeter refurbishments
- Cooling operation set temperature can be set down to 14°C db when used with R410A

Pictures not to scale