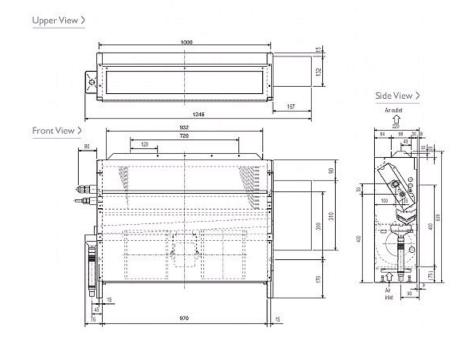

## Product Details

| PFFY-P63VLRM-E                     |                |
|------------------------------------|----------------|
| Capacity (kW):                     |                |
| Heating (Nominal)                  | 8.0            |
| Cooling (Nominal)                  | 7.1            |
| Heating (UK)                       | 7.4            |
| Cooling (UK)                       | 6.7            |
| R410A High Sensible Cooling (UK)   | 5.2            |
| SHF R410A (UK)                     | 0.73           |
| SHF High Sensible R410A (UK)       | 0.79           |
| Power Input (kW) Heating (Nominal) | 0.1            |
| Power Input (kW) Cooling (Nominal) | 0.1            |
| Airflow(m3/min) - Lo-Hi            | 12-15.5        |
| Noise (dBA) - Lo-Hi                | 40-46          |
| Width - mm                         | 1246           |
| Depth - mm                         | 220            |
| Height - mm                        | 639            |
| Weight - kg                        | 27             |
| Electrical Supply                  | 220-240v, 50Hz |
| Phase                              | Single         |
| Mains Cable No. Cores              | 3              |
| Running Current (A) - Heating      | 0.46           |
| Running Current (A) - Cooling      | 0.46           |
| Fuse Rating (BS88) - HRC (A)       | 6              |

## Dimension