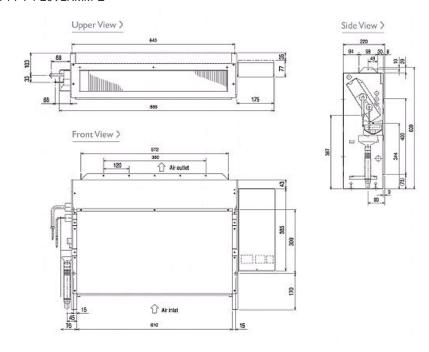

### **Product Details**

| PFFY-P20VLRMM-E                        |                |
|----------------------------------------|----------------|
| Capacity (kW):                         |                |
| Heating (Nominal)                      | 2.5            |
| Cooling (Nominal)                      | 2.2            |
| Heating (UK)                           | 2.3            |
| Cooling (UK)                           | 2.0            |
| R410A High Sensible Cooling (UK)       | 1.6            |
| SHF R410A (UK)                         | 0.8            |
| SHF High Sensible R410A (UK)           | 0.88           |
| Power Input (kW) Heating (Nominal)     | 0.04           |
| Power Input (kW) Cooling (Nominal)     | 0.04           |
| Airflow(m3/min) - Lo-Mi-Hi             | 4.5-5.5-6.5    |
| External Static Pressure Pa - Lo-Mi-Hi | 20-40-60       |
| Noise (dBA) - Lo-Mi-Hi                 | 31-36-40       |
| Width - mm                             | 886            |
| Depth - mm                             | 220            |
| Height - mm                            | 639            |
| Weight - kg                            | 18.5           |
| Electrical Supply                      | 220-240v, 50Hz |
| Phase                                  | Single         |
| Mains Cable No. Cores                  | 3              |
| Running Current (A) - Heating          | 0.34           |
| Running Current (A) - Cooling          | 0.34           |
| Fuse Rating (BS88) - HRC (A)           | 6              |

#### Dimension