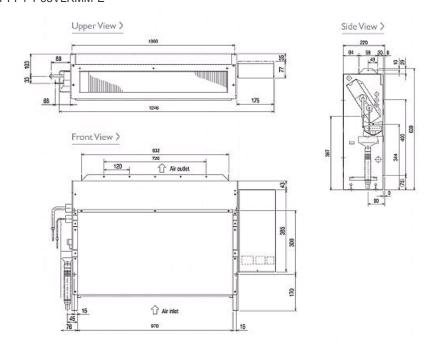

## **Product Details**

| PFFY-P63VLRMM-E                        |                |
|----------------------------------------|----------------|
| Capacity (kW):                         |                |
| Heating (Nominal)                      | 8.0            |
| Cooling (Nominal)                      | 7.1            |
| Heating (UK)                           | 7.4            |
| Cooling (UK)                           | 6.3            |
| R410A High Sensible Cooling (UK)       | 5.2            |
| SHF R410A (UK)                         | 0.73           |
| SHF High Sensible R410A (UK)           | 0.79           |
| Power Input (kW) Heating (Nominal)     | 0.07           |
| Power Input (kW) Cooling (Nominal)     | 0.07           |
| Airflow(m3/min) - Lo-Mi-Hi             | 11-13-15.5     |
| External Static Pressure Pa - Lo-Mi-Hi | 20-40-60       |
| Noise (dBA) - Lo-Mi-Hi                 | 35-40-44       |
| Width - mm                             | 1246           |
| Depth - mm                             | 220            |
| Height - mm                            | 639            |
| Weight - kg                            | 27             |
| Electrical Supply                      | 220-240v, 50Hz |
| Phase                                  | Single         |
| Mains Cable No. Cores                  | 3              |
| Running Current (A) - Heating          | 0.59           |
| Running Current (A) - Cooling          | 0.59           |
| Fuse Rating (BS88) - HRC (A)           | 6              |

## Dimension