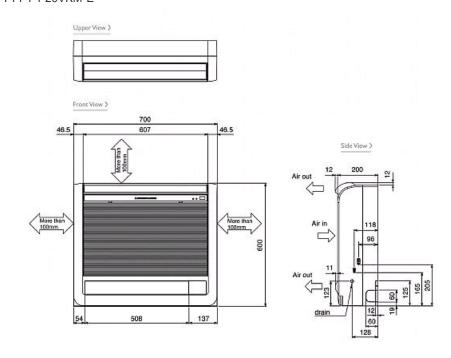

## Dimension

## **Product Details**

| PFFY-P20VKM-E                      |                 |
|------------------------------------|-----------------|
| Capacity (kW):                     |                 |
| Heating (Nominal)                  | 2.5             |
| Cooling (Nominal)                  | 2.2             |
| Heating (UK)                       | 2.3             |
| Cooling (UK)                       | 2.1             |
| R410A High Sensible Cooling (UK)   | 1.6             |
| SHF R410A (UK)                     | 0.81            |
| SHF High Sensible R410A (UK)       | 0.88            |
| Power Input (kW) Heating (Nominal) | 0.025           |
| Power Input (kW) Cooling (Nominal) | 0.025           |
| Airflow(m3/min) - Lo-Mi1-Mi2-Hi    | 5.9-6.8-7.6-8.7 |
| Noise (dBA) - Lo-Mi1-Mi2-Hi        | 27-31-34-37     |
| Width - mm                         | 700             |
| Depth - mm                         | 200             |
| Height - mm                        | 600             |
| Weight - kg                        | 15              |
| Electrical Supply                  | 220-240v, 50Hz  |
| Phase                              | Single          |
| Mains Cable No. Cores              | 3               |
| Running Current (A) - Heating      | 0.2             |
| Running Current (A) - Cooling      | 0.2             |
| Fuse Rating (BS88) - HRC (A)       | 6               |