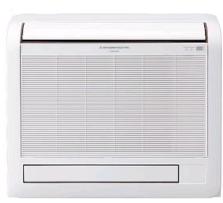

## PFFY-P20VKM-E

Indoor Unit

Floor Standing Exposed

The PFFY-P-VKM-E series is extremely versatile and is designed for wall attached installation at floor level. The auto swing vane provides a more natural and comfortable airflow throughout the room and the lightweight, compact design makes installation easy.

- Pure white, slimline design
- Upper and lower vanes for optimum, powerful and efficient air distribution

Pictures not to scale