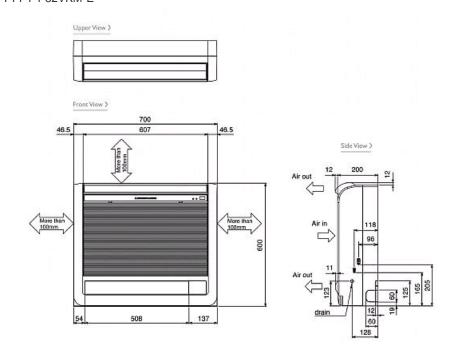

## **Product Details**

| PFFY-P32VKM-E                      |                |
|------------------------------------|----------------|
| Capacity (kW):                     |                |
| Heating (Nominal)                  | 4.0            |
| Cooling (Nominal)                  | 3.6            |
| Heating (UK)                       | 3.7            |
| Cooling (UK)                       | 3.4            |
| R410A High Sensible Cooling (UK)   | 2.6            |
| SHF R410A (UK)                     | 0.71           |
| SHF High Sensible R410A (UK)       | 0.77           |
| Power Input (kW) Heating (Nominal) | 0.025          |
| Power Input (kW) Cooling (Nominal) | 0.025          |
| Airflow(m3/min) - Lo-Mi1-Mi2-Hi    | 6.1-7-8-9.1    |
| Noise (dBA) - Lo-Mi1-Mi2-Hi        | 28-32-35-38    |
| Width - mm                         | 700            |
| Depth - mm                         | 200            |
| Height - mm                        | 600            |
| Weight - kg                        | 15             |
| Electrical Supply                  | 220-240v, 50Hz |
| Phase                              | Single         |
| Mains Cable No. Cores              | 3              |
| Running Current (A) - Heating      | 0.2            |
| Running Current (A) - Cooling      | 0.2            |
| Fuse Rating (BS88) - HRC (A)       | 6              |

## Dimension