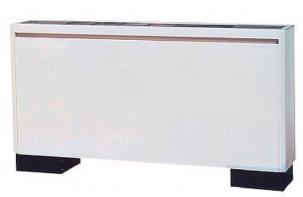

## PFFY-P40VLEM-E

Indoor Unit

Floor Standing Exposed

A compact cased unit providing simple, effective air conditioning in perimeter zones. The unit is easy to install and at only 220mm deep offers an unobtrusive method of delivering a highly efficient air-conditioning performance.

- Remote controller can be incorporated into the main unit
- Cooling operation set temperature can be set down to 14°C db when used with R410A

Pictures not to scale