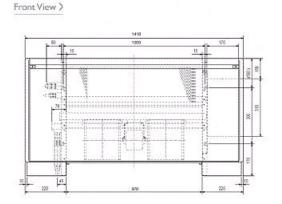

## Dimensions

## **Product Details**

| PFFY-P50VLEM-E                     |                |
|------------------------------------|----------------|
| Capacity (kW):                     |                |
| Heating (Nominal)                  | 6.3            |
| Cooling (Nominal)                  | 5.6            |
| Heating (UK)                       | 5.8            |
| Cooling (UK)                       | 5.3            |
| R410A High Sensible Cooling (UK)   | 4.1            |
| SHF R410A (UK)                     | 0.74           |
| SHF High Sensible R410A (UK)       | 0.8            |
| Power Input (kW) Heating (Nominal) | 0.085          |
| Power Input (kW) Cooling (Nominal) | 0.085          |
| Airflow(m3/min) - Lo-Hi            | 12-14          |
| Noise (dBA) - Lo-Hi                | 38-43          |
| Width - mm                         | 1410           |
| Depth - mm                         | 220            |
| Height - mm                        | 630            |
| Weight - kg                        | 30             |
| Electrical Supply                  | 220-240v, 50Hz |
| Phase                              | Single         |
| Mains Cable No. Cores              | 3              |
| Running Current (A) - Heating      | 0.4            |
| Running Current (A) - Cooling      | 0.4            |
| Fuse Rating (BS88) - HRC (A)       | 6              |