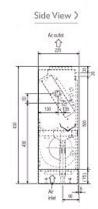

## Dimensions

## **Product Details**

| PFFY-P50VLEM-E                     |                |
|------------------------------------|----------------|
| Capacity (kW):                     |                |
| Heating (Nominal)                  | 6.3            |
| Cooling (Nominal)                  | 5.6            |
| Heating (UK)                       | 5.8            |
| Cooling (UK)                       | 5.3            |
| R410A High Sensible Cooling (UK)   | 4.1            |
| SHF R410A (UK)                     | 0.74           |
| SHF High Sensible R410A (UK)       | 0.8            |
| Power Input (kW) Heating (Nominal) | 0.085          |
| Power Input (kW) Cooling (Nominal) | 0.085          |
| Airflow(m3/min) - Lo-Hi            | 12-14          |
| Noise (dBA) - Lo-Hi                | 38-43          |
| Width - mm                         | 1410           |
| Depth - mm                         | 220            |
| Height - mm                        | 630            |
| Weight - kg                        | 30             |
| Electrical Supply                  | 220-240v, 50Hz |
| Phase                              | Single         |
| Mains Cable No. Cores              | 3              |
| Running Current (A) - Heating      | 0.4            |
| Running Current (A) - Cooling      | 0.4            |
| Fuse Rating (BS88) - HRC (A)       | 6              |