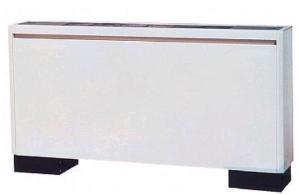

## PFFY-P50VLEM-E

Indoor Unit

Floor Standing Exposed

A compact cased unit providing simple, effective air conditioning in perimeter zones. The unit is easy to install and at only 220mm deep offers an unobtrusive method of delivering a highly efficient air-conditioning performance.

- Remote controller can be incorporated into the main unit
- Cooling operation set temperature can be set down to 14°C db when used with R410A

Pictures not to scale