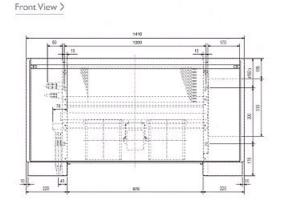

## Dimension

## PFFY-P63VLEM-E

Upper View >

CELSIUS AIR CONDITIONING LTD 1, WELL STREET HEYWOOD OL10 1NT Tel: 01706 367500

Tel: 01706 367500 Fax: 01706 367355 Telephone: 01707 282880

Email: air.conditioning@meuk.mee.com Website: http://www.mitsubishielectric.co.uk/aircon

## **Product Details**

| PFFY-P63VLEM-E                     |                |
|------------------------------------|----------------|
| Capacity (kW):                     |                |
| Heating (Nominal)                  | 8.0            |
| Cooling (Nominal)                  | 7.1            |
| Heating (UK)                       | 7.4            |
| Cooling (UK)                       | 6.7            |
| R410A High Sensible Cooling (UK)   | 5.2            |
| SHF R410A (UK)                     | 0.73           |
| SHF High Sensible R410A (UK)       | 0.79           |
| Power Input (kW) Heating (Nominal) | 0.1            |
| Power Input (kW) Cooling (Nominal) | 0.1            |
| Airflow(m3/min) - Lo-Hi            | 12-15.5        |
| Noise (dBA) - Lo-Hi                | 40-46          |
| Width - mm                         | 1410           |
| Depth - mm                         | 220            |
| Height - mm                        | 630            |
| Weight - kg                        | 32             |
| Electrical Supply                  | 220-240v, 50Hz |
| Phase                              | Single         |
| Mains Cable No. Cores              | 3              |
| Running Current (A) - Heating      | 0.46           |
| Running Current (A) - Cooling      | 0.46           |
| Fuse Rating (BS88) - HRC (A)       | 6              |