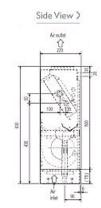

## Dimension

## PFFY-P63VLEM-E

Upper View >

CELSIUS AIR CONDITIONING LTD 1, WELL STREET HEYWOOD OL10 1NT Tel: 01706 367500

Tel: 01706 367500 Fax: 01706 367355 Telephone: 01707 282880

Email: air.conditioning@meuk.mee.com Website: http://www.mitsubishielectric.co.uk/aircon

## **Product Details**

| PFFY-P63VLEM-E                     |                |
|------------------------------------|----------------|
| Capacity (kW):                     |                |
| Heating (Nominal)                  | 8.0            |
| Cooling (Nominal)                  | 7.1            |
| Heating (UK)                       | 7.4            |
| Cooling (UK)                       | 6.7            |
| R410A High Sensible Cooling (UK)   | 5.2            |
| SHF R410A (UK)                     | 0.73           |
| SHF High Sensible R410A (UK)       | 0.79           |
| Power Input (kW) Heating (Nominal) | 0.1            |
| Power Input (kW) Cooling (Nominal) | 0.1            |
| Airflow(m3/min) - Lo-Hi            | 12-15.5        |
| Noise (dBA) - Lo-Hi                | 40-46          |
| Width - mm                         | 1410           |
| Depth - mm                         | 220            |
| Height - mm                        | 630            |
| Weight - kg                        | 32             |
| Electrical Supply                  | 220-240v, 50Hz |
| Phase                              | Single         |
| Mains Cable No. Cores              | 3              |
| Running Current (A) - Heating      | 0.46           |
| Running Current (A) - Cooling      | 0.46           |
| Fuse Rating (BS88) - HRC (A)       | 6              |