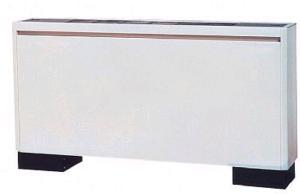

## PFFY-P63VLEM-E

Indoor Unit

Floor Standing Exposed

A compact cased unit providing simple, effective air conditioning in perimeter zones. The unit is easy to install and at only 220mm deep offers an unobtrusive method of delivering a highly efficient air-conditioning performance.

- Remote controller can be incorporated into the main unit
- Cooling operation set temperature can be set down to 14°C db when used with R410A

Pictures not to scale