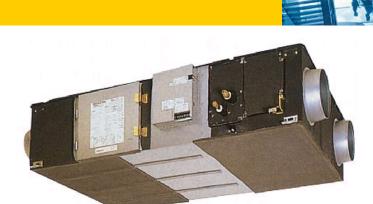

## **GUF-100RD3**

Lossnay Outdoor Air Processing Unit R410A

- A combination of Lossnay and City Multi indoor in a single unit
- Air temperature in any room can be adjusted to the desired temperature via this unit which is used as an indoor unit of the City Multi air conditioning system
- The ventilating and air conditioning functions are integrated in a single unit, saving space and installation costs
- Heat recovery helps to save energy, a benefit that's not only good for the environment, but also great for cutting energy costs
- Free cooling is also available should outdoor conditions be suitable