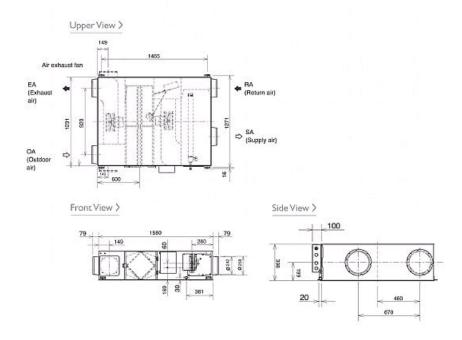

## Dimensions

## **Product Details**

| GUF-100RD3                    |                |
|-------------------------------|----------------|
| Capacity (kW):                |                |
| Heating (Nominal)             | 13.0 (4.7)     |
| Cooling (Nominal)             | 10.81 (3.49)   |
| R410A Heating (UK)            | 12.01 (4.34)   |
| R410A Cooling (UK)            | 10.27 (3.32)   |
| Power Input (kW) Heating (UK) | 0.505          |
| Power Input (kW) Cooling (UK) | 0.505          |
| Airflow(m3/hour) - Lo-Hi      | 800-1000       |
| Noise (dBA) - Lo-Hi           | 34-39          |
| Width - mm                    | 1231           |
| Depth - mm                    | 1580           |
| Height - mm                   | 398            |
| Weight - kg                   | 92             |
| Electrical Supply             | 220-240v, 50Hz |
| Phase                         | Single         |
| Mains Cable No. Cores         | 3              |
| Running Current (A) - Lo-Hi   | 1.73-2.2       |
| Fuse Rating (BS88) - HRC (A)  | 6              |