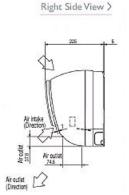

## Dimension

## Product Details

| PKFY-P15VBM-E                      |                |
|------------------------------------|----------------|
| Capacity (kW):                     |                |
| Heating (Nominal)                  | 1.9            |
| Cooling (Nominal)                  | 1.7            |
| Heating (UK)                       | 1.8            |
| Cooling (UK)                       | 1.6            |
| R410A High Sensible Cooling (UK)   | 1.2            |
| SHF R410A (UK)                     | 0.75           |
| SHF High Sensible R410A (UK)       | 0.83           |
| Power Input (kW) Heating (Nominal) | 0.04           |
| Power Input (kW) Cooling (Nominal) | 0.04           |
| Airflow(m3/min) - Lo-Mi1-Mi2-Hi    | 4.9-5-5.2-5.3  |
| Noise (dBA) - Lo-Mi1-Mi2-Hi        | 29-31-32-33    |
| Width - mm                         | 815            |
| Depth - mm                         | 225            |
| Height - mm                        | 295            |
| Weight - kg                        | 10             |
| Electrical Supply                  | 220-240v, 50Hz |
| Phase                              | Single         |
| Mains Cable No. Cores              | 3              |
| Running Current (A) - Heating      | 0.2            |
| Running Current (A) - Cooling      | 0.2            |
| Fuse Rating (BS88) - HRC (A)       | 6              |