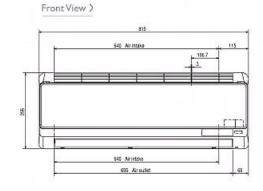

## Dimension

## Product Details

| PKFY-P15VBM-E                      |                |
|------------------------------------|----------------|
| Capacity (kW):                     |                |
| Heating (Nominal)                  | 1.9            |
| Cooling (Nominal)                  | 1.7            |
| Heating (UK)                       | 1.8            |
| Cooling (UK)                       | 1.6            |
| R410A High Sensible Cooling (UK)   | 1.2            |
| SHF R410A (UK)                     | 0.75           |
| SHF High Sensible R410A (UK)       | 0.83           |
| Power Input (kW) Heating (Nominal) | 0.04           |
| Power Input (kW) Cooling (Nominal) | 0.04           |
| Airflow(m3/min) - Lo-Mi1-Mi2-Hi    | 4.9-5-5.2-5.3  |
| Noise (dBA) - Lo-Mi1-Mi2-Hi        | 29-31-32-33    |
| Width - mm                         | 815            |
| Depth - mm                         | 225            |
| Height - mm                        | 295            |
| Weight - kg                        | 10             |
| Electrical Supply                  | 220-240v, 50Hz |
| Phase                              | Single         |
| Mains Cable No. Cores              | 3              |
| Running Current (A) - Heating      | 0.2            |
| Running Current (A) - Cooling      | 0.2            |
| Fuse Rating (BS88) - HRC (A)       | 6              |