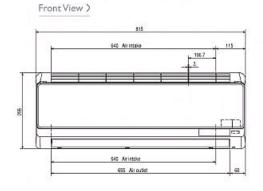

## Dimension

PKFY-P20VBM-E

PKFY-P20, 25VBM-E

CELSIUS AIR CONDITIONING LTD 1, WELL STREET HEYWOOD OL10 1NT Tel: 01706 367500

Tel: 01706 367500 Fax: 01706 367355 Telephone: 01707 282880

Email: air.conditioning@meuk.mee.com Website: http://www.mitsubishielectric.co.uk/aircon