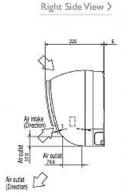

## **Product Details**

| PKFY-P25VBM-E                         |                 |
|---------------------------------------|-----------------|
| Capacity (kW):                        |                 |
| Heating (Nominal)                     | 3.2             |
| , , , , , , , , , , , , , , , , , , , |                 |
| Cooling (Nominal)                     | 2.8             |
| Heating (UK)                          | 3.0             |
| Cooling (UK)                          | 2.6             |
| R410A High Sensible Cooling (UK)      | 2.0             |
| SHF R410A (UK)                        | 0.69            |
| SHF High Sensible R410A (UK)          | 0.8             |
| Power Input (kW) Heating (Nominal)    | 0.04            |
| Power Input (kW) Cooling (Nominal)    | 0.04            |
| Airflow(m3/min) - Lo-Mi1-Mi2-Hi       | 4.9-5.2-5.6-5.9 |
| Noise (dBA) - Lo-Mi1-Mi2-Hi           | 29-31-34-36     |
| Width - mm                            | 815             |
| Depth - mm                            | 225             |
| Height - mm                           | 295             |
| Weight - kg                           | 10              |
| Electrical Supply                     | 220-240v, 50Hz  |
| Phase                                 | Single          |
| Mains Cable No. Cores                 | 3               |
| Running Current (A) - Heating         | 0.2             |
| Running Current (A) - Cooling         | 0.2             |
| Fuse Rating (BS88) - HRC (A)          | 6               |

## Dimension

PKFY-P25VBM-E

PKFY-P20, 25VBM-E

CELSIUS AIR CONDITIONING LTD 1, WELL STREET HEYWOOD OL10 1NT Tel: 01706 367500

Tel: 01706 367500 Fax: 01706 367355 Telephone: 01707 282880

Email: air.conditioning@meuk.mee.com Website: http://www.mitsubishielectric.co.uk/aircon