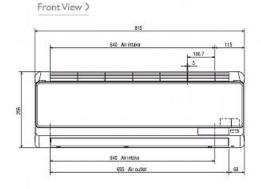

## **Product Details**

| PKFY-P25VBM-E                         |                 |
|---------------------------------------|-----------------|
| Capacity (kW):                        |                 |
| Heating (Nominal)                     | 3.2             |
| , , , , , , , , , , , , , , , , , , , |                 |
| Cooling (Nominal)                     | 2.8             |
| Heating (UK)                          | 3.0             |
| Cooling (UK)                          | 2.6             |
| R410A High Sensible Cooling (UK)      | 2.0             |
| SHF R410A (UK)                        | 0.69            |
| SHF High Sensible R410A (UK)          | 0.8             |
| Power Input (kW) Heating (Nominal)    | 0.04            |
| Power Input (kW) Cooling (Nominal)    | 0.04            |
| Airflow(m3/min) - Lo-Mi1-Mi2-Hi       | 4.9-5.2-5.6-5.9 |
| Noise (dBA) - Lo-Mi1-Mi2-Hi           | 29-31-34-36     |
| Width - mm                            | 815             |
| Depth - mm                            | 225             |
| Height - mm                           | 295             |
| Weight - kg                           | 10              |
| Electrical Supply                     | 220-240v, 50Hz  |
| Phase                                 | Single          |
| Mains Cable No. Cores                 | 3               |
| Running Current (A) - Heating         | 0.2             |
| Running Current (A) - Cooling         | 0.2             |
| Fuse Rating (BS88) - HRC (A)          | 6               |

## Dimension

PKFY-P25VBM-E

PKFY-P20, 25VBM-E

CELSIUS AIR CONDITIONING LTD 1, WELL STREET HEYWOOD OL10 1NT Tel: 01706 367500

Tel: 01706 367500 Fax: 01706 367355 Telephone: 01707 282880

Email: air.conditioning@meuk.mee.com Website: http://www.mitsubishielectric.co.uk/aircon