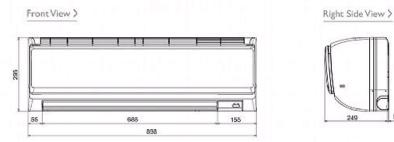

| PKFY-P32VHM-E                      |                |
|------------------------------------|----------------|
| Capacity (kW):                     |                |
| Heating (Nominal)                  | 4.0            |
| Cooling (Nominal)                  | 3.6            |
| Heating (UK)                       | 3.7            |
| Cooling (UK)                       | 3.4            |
| R410A High Sensible Cooling (UK)   | 2.6            |
| SHF R410A (UK)                     | 0.76           |
| SHF High Sensible R410A (UK)       | 0.85           |
| Power Input (kW) Heating (Nominal) | 0.03           |
| Power Input (kW) Cooling (Nominal) | 0.04           |
| Airflow(m3/min) - Lo-Mi-Hi         | 9-10-11        |
| Noise (dBA) - Lo-Mi-Hi             | 34-37-41       |
| Width - mm                         | 898            |
| Depth - mm                         | 249            |
| Height - mm                        | 295            |
| Weight - kg                        | 13             |
| Electrical Supply                  | 220-240v, 50Hz |
| Phase                              | Single         |
| Mains Cable No. Cores              | 3              |
| Running Current (A) - Heating      | 0.3            |
| Running Current (A) - Cooling      | 0.4            |
| Fuse Rating (BS88) - HRC (A)       | 6              |