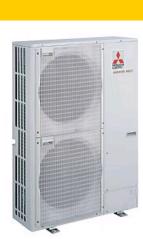

## PUMY-P125VHMB

Y Series 5hp Outdoor Unit

R410A Heat Pump

- A two core non-polar transmission line allows for simple installation of up to 8 indoor units
- The condensing unit is extremely slimline which allows easy location and application of the system