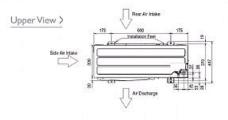

| 220- 240v, 50Hz |
| Phase                              | Single          |
| Mains Cable No. Cores              | 3               |
| Starting Current (A)               | 5               |
| Running Current (A) - Heating      | 18.3            |
| Running Current (A) - Cooling      | 18.3            |
| Fuse Rating (BS88) - HRC (A)       | 32              |

| Piping Restrictions                           |     |
|-----------------------------------------------|-----|
| Total Piping Length (m)                       | 120 |
| Furthest Piping Length (m)                    | 80  |
| Furthest Piping Length after 1st Branch (m)   | 30  |
| Between Indoor and Outdoor Units - Height (m) | 50  |
| Between Indoor and Indoor Units - Height (m)  | 12  |

## Dimension

## PUMY-P125VHMB







CELSIUS AIR CONDITIONING LTD 1, WELL STREET HEYWOOD OL10 1NT Tel: 01706 367500

Tel: 01706 367500 Fax: 01706 367355 Telephone: 01707 282880

Email: air.conditioning@meuk.mee.com Website: http://www.mitsubishielectric.co.uk/aircon

Mitsubishi Electric reserves the right to make any variation in technical specification to the equipment described, or to withdraw or replace products without prior notification or public announcement.