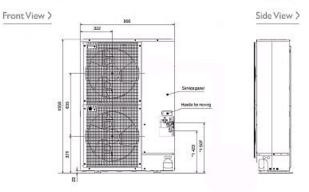

## Dimension

## **Product Details**

| PUMY-P125VHMB                      |                 |
|------------------------------------|-----------------|
| Capacity (kW):                     |                 |
| Heating (Nominal)                  | 16.0            |
| Cooling (Nominal)                  | 14.0            |
| Heating (UK)                       | 13.3            |
| Cooling (UK)                       | 12.9            |
| Power Input (kW) Heating (Nominal) | 4.33            |
| Power Input (kW) Cooling (Nominal) | 4.32            |
| Power Input (kW) Heating (UK)      | 3.85            |
| Power Input (kW) Cooling (UK)      | 3.66            |
| Airflow(m3/min)                    | 100             |
| Noise (dBA)                        | 50              |
| Pipe Size Gas mm (in)              | 15.88 (5/8)     |
| Pipe Size Liquid mm (in)           | 9.52 (3/8)      |
| Width - mm                         | 950             |
| Depth - mm                         | 330+30          |
| Height - mm                        | 1350            |
| Weight - kg                        | 127             |
| Electrical Supply                  | 220- 240v, 50Hz |
| Phase                              | Single          |
| Mains Cable No. Cores              | 3               |
| Starting Current (A)               | 5               |
| Running Current (A) - Heating      | 18.3            |
| Running Current (A) - Cooling      | 18.3            |
| Fuse Rating (BS88) - HRC (A)       | 32              |