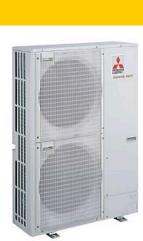

## **PUMY-P100YHMB**

Y Series 4hp Outdoor Unit

R410A Heat Pump

- A two core non-polar transmission line allows for simple installation of up to 6 indoor units
- The condensing unit is extremely slimline which allows easy location and application of the system