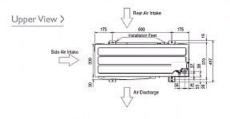

y                  | 380-415v, 50Hz |
| Phase                              | 3              |
| Mains Cable No. Cores              | 4+ earth       |
| Starting Current (A)               | 5              |
| Running Current (A) - Heating      | 5.32           |
| Running Current (A) - Cooling      | 4.84           |
| Fuse Rating (BS88) - HRC (A)       | 16             |

| Piping Restrictions                           |     |
|-----------------------------------------------|-----|
| Total Piping Length (m)                       | 120 |
| Furthest Piping Length (m)                    | 80  |
| Furthest Piping Length after 1st Branch (m)   | 30  |
| Between Indoor and Outdoor Units - Height (m) | 50  |
| Between Indoor and Indoor Units - Height (m)  | 12  |

## Dimension

## PUMY-P100YHMB







CELSIUS AIR CONDITIONING LTD 1, WELL STREET HEYWOOD OL10 1NT

Tel: 01706 367500 Fax: 01706 367355 Telephone: 01707 282880

Email: air.conditioning@meuk.mee.com Website: http://www.mitsubishielectric.co.uk/aircon

Mitsubishi Electric reserves the right to make any variation in technical specification to the equipment described, or to withdraw or replace products without prior notification or public announcement.