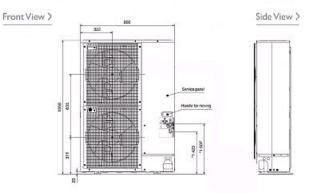

| 380-415v, 50Hz |
| Phase                              | 3              |
| Mains Cable No. Cores              | 4+ earth       |
| Starting Current (A)               | 5              |
| Running Current (A) - Heating      | 5.32           |
| Running Current (A) - Cooling      | 4.84           |
| Fuse Rating (BS88) - HRC (A)       | 16             |

| Piping Restrictions                           |     |
|-----------------------------------------------|-----|
| Total Piping Length (m)                       | 120 |
| Furthest Piping Length (m)                    | 80  |
| Furthest Piping Length after 1st Branch (m)   | 30  |
| Between Indoor and Outdoor Units - Height (m) | 50  |
| Between Indoor and Indoor Units - Height (m)  | 12  |

## Dimension

## PUMY-P100YHMB







CELSIUS AIR CONDITIONING LTD 1, WELL STREET HEYWOOD OL10 1NT

Tel: 01706 367500 Fax: 01706 367355 Telephone: 01707 282880

Email: air.conditioning@meuk.mee.com Website: http://www.mitsubishielectric.co.uk/aircon

Mitsubishi Electric reserves the right to make any variation in technical specification to the equipment described, or to withdraw or replace products without prior notification or public announcement.