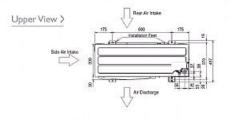

y                  | 380-415v, 50Hz |
| Phase                              | 3              |
| Mains Cable No. Cores              | 4 + earth      |
| Starting Current (A)               | 5              |
| Running Current (A) - Heating      | 6.29           |
| Running Current (A) - Cooling      | 6.26           |
| Fuse Rating (BS88) - HRC (A)       | 16             |

| Piping Restrictions                           |     |
|-----------------------------------------------|-----|
| Total Piping Length (m)                       | 120 |
| Furthest Piping Length (m)                    | 80  |
| Furthest Piping Length after 1st Branch (m)   | 30  |
| Between Indoor and Outdoor Units - Height (m) | 50  |
| Between Indoor and Indoor Units - Height (m)  | 12  |

## Dimension

## PUMY-P125YHMB







CELSIUS AIR CONDITIONING LTD 1, WELL STREET HEYWOOD OL10 1NT Tel: 01706 367500

Tel: 01706 367500 Fax: 01706 367355 Telephone: 01707 282880

Email: air.conditioning@meuk.mee.com Website: http://www.mitsubishielectric.co.uk/aircon

Mitsubishi Electric reserves the right to make any variation in technical specification to the equipment described, or to withdraw or replace products without prior notification or public announcement.