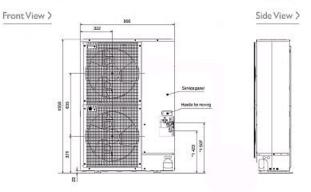

| 380-415v, 50Hz |
| Phase                              | 3              |
| Mains Cable No. Cores              | 4 + earth      |
| Starting Current (A)               | 5              |
| Running Current (A) - Heating      | 6.29           |
| Running Current (A) - Cooling      | 6.26           |
| Fuse Rating (BS88) - HRC (A)       | 16             |

| Piping Restrictions                           |     |
|-----------------------------------------------|-----|
| Total Piping Length (m)                       | 120 |
| Furthest Piping Length (m)                    | 80  |
| Furthest Piping Length after 1st Branch (m)   | 30  |
| Between Indoor and Outdoor Units - Height (m) | 50  |
| Between Indoor and Indoor Units - Height (m)  | 12  |

## Dimension

## PUMY-P125YHMB







CELSIUS AIR CONDITIONING LTD 1, WELL STREET HEYWOOD OL10 1NT Tel: 01706 367500

Tel: 01706 367500 Fax: 01706 367355 Telephone: 01707 282880

Email: air.conditioning@meuk.mee.com Website: http://www.mitsubishielectric.co.uk/aircon

Mitsubishi Electric reserves the right to make any variation in technical specification to the equipment described, or to withdraw or replace products without prior notification or public announcement.