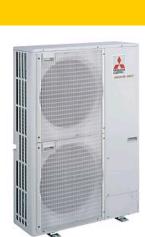

## PUMY-P125YHMB

Y Series 5hp Outdoor Unit

R410A Heat Pump

- A two core non-polar transmission line allows for simple installation of up to 8 indoor units
- The condensing unit is extremely slimline which allows easy location and application of the system