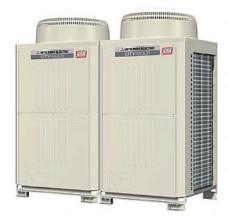

## PUHY-RP500YSJM-A

Replace Multi Y Series 20hp Outdoor Unit

R410A Heat Pump

The latest VRF Replace Multi from Mitsubishi Electric is specifically designed for the maturing refurbishment sector, enabling the reuse of existing R22/R407c pipework, whilst also allowing the upgrade to some of the most efficient systems available in the market.

Pictures not to scale