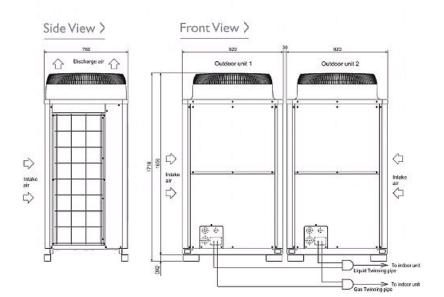

## Dimensions

PUHY-RP500YSJM-A

CELSIUS AIR CONDITIONING LTD 1, WELL STREET HEYWOOD OL10 1NT Tel: 01706 367500 Fax: 01706 367355

## **Product Details**

| PUHY-RP500YSJM-A                    |                |
|-------------------------------------|----------------|
| Capacity (kW):                      |                |
| Heating (Nominal)                   | 63.0           |
| Cooling (Nominal)                   | 56.0           |
| Heating (UK)                        | 54.8           |
| Cooling (UK)                        | 51.5           |
| Power Input (kW) Heating (Nominal)  | 15.67          |
| Power Input (kW) Cooling (Nominal)  | 16.96          |
| Power Input (kW) Heating (UK)       | 14.26          |
| Power Input (kW) Cooling (UK)       | 11.87          |
| Max No. of Connectable Indoor Units | 32             |
| Airflow(m3/min)                     | 185            |
| Noise (dBA)                         | 60             |
| Width - mm                          | 920 + 920      |
| Depth - mm                          | 760            |
| Height - mm                         | 1710           |
| Weight - kg                         | 255 + 255      |
| Electrical Supply                   | 380-415v, 50Hz |
| Phase                               | 3              |
| Mains Cable No. Cores               | 4 + earth      |
| Starting Current (A)                | 8              |
| Running Current (A) - Heating       | 24.2           |
| Running Current (A) - Cooling       | 26.2           |