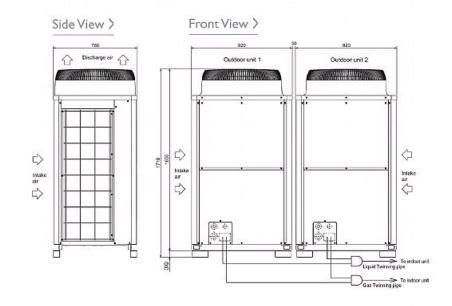

## **Product Details**

| PUHY-P550YSJM-A                     |                |
|-------------------------------------|----------------|
| Capacity (kW):                      |                |
| Heating (Nominal)                   | 69.0           |
| Cooling (Nominal)                   | 63.0           |
| Heating (UK)                        | 62.4           |
| Cooling (UK)                        | 58.0           |
| Power Input (kW) Heating (Nominal)  | 16.87          |
| Power Input (kW) Cooling (Nominal)  | 17.16          |
| Power Input (kW) Heating (UK)       | 19.23          |
| Power Input (kW) Cooling (UK)       | 10.81          |
| Max No. of Connectable Indoor Units | 47             |
| Airflow(m3/min)                     | 170 /170       |
| Noise (dBA)                         | 61.5           |
| Width - mm                          | 920 + 920      |
| Depth - mm                          | 760            |
| Height - mm                         | 1710           |
| Weight - kg                         | 215 + 200      |
| Electrical Supply                   | 380-415v, 50Hz |
| Phase                               | 3              |
| Mains Cable No. Cores               | 4 + earth      |
| Starting Current (A)                | 8              |
| Running Current (A) - Heating       | 26             |
| Running Current (A) - Cooling       | 26.5           |

## Dimension

PUHY-P550YSJM-A

CELSIUS AIR CONDITIONING LTD 1, WELL STREET HEYWOOD OL10 1NT Tel: 01706 367500

Fax: 01706 367355

Telephone: 01707 282880

Email: air.conditioning@meuk.mee.com Website: http://www.mitsubishielectric.co.uk/aircon