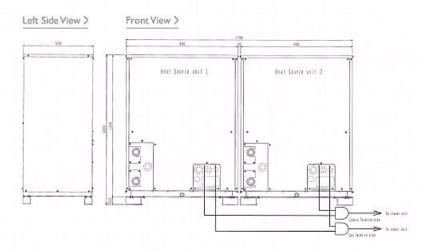

## Product Details

| PQHY-P500YSHM-A                     |                |
|-------------------------------------|----------------|
| Capacity (kW):                      |                |
| Heating (Nominal)                   | 63.0           |
| Cooling (Nominal)                   | 56.0           |
| Power Input (kW) Heating (Nominal)  | 12.1           |
| Power Input (kW) Cooling (Nominal)  | 11.45          |
| Max No. of Connectable Indoor Units | 50             |
| Noise (dBA)                         | 52             |
| Width - mm                          | 880 + 880      |
| Depth - mm                          | 550            |
| Height - mm                         | 1160           |
| Weight - kg                         | 186 + 186      |
| Electrical Supply                   | 380-415v, 50Hz |
| Phase                               | 3              |
| Mains Cable No. Cores               | 4 + earth      |
| Starting Current (A)                | 8              |
| Running Current (A) - Heating       | 18.7           |
| Running Current (A) - Cooling       | 17.6           |

| Piping Restrictions                            |     |
|------------------------------------------------|-----|
| Total Piping Length (m)                        | 500 |
| Furthest Piping Length (m)                     | 165 |
| Between Outdoor and BC Controller - Length (m) | 40  |
| Between Indoor and Outdoor Units - Height (m)  | 50  |
| Between Indoor and Indoor Units - Height (m)   | 15  |

## Dimension

PQHY-P500YSHM-A

CELSIUS AIR CONDITIONING LTD 1, WELL STREET HEYWOOD OL10 1NT Tel: 01706 367500

Tel: 01706 367500 Fax: 01706 367355