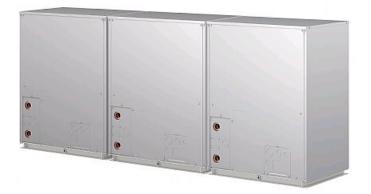

## PQHY-P750YSHM-A

WY Series 30hp Water Cooled Condensing Unit

R410A Heat Pump

- High COP's possible thanks to increased efficiency and careful control of the system, allowing the largest operational water circuit temperature band ever
- Combining WY with waste heat energy provides unique application solutions
- Condensing units must be situated indoors allowing greater design flexibility and no limitation on building size
- 40% height reduction compared to previous YGM-A model
- Improved pipe run of 165m with a total system pipe length of up to 500m
- High Sensible Cooling Function By raising the off coil temperature, a 10% increase in sensible cooling capacity over standard operation is achievable, the result being greater comfort for occupants
- Able to operate with closed loop ground source water temperatures, bore hole and slinky applications are now possible

## **Product Details**

| PQHY-P750YSHM-A                     |                 |
|-------------------------------------|-----------------|
| Capacity (kW):                      |                 |
| Heating (Nominal)                   | 95.0            |
| Cooling (Nominal)                   | 85.0            |
| Power Input (kW) Heating (Nominal)  | 18.27           |
| Power Input (kW) Cooling (Nominal)  | 17.19           |
| Max No. of Connectable Indoor Units | 50              |
| Noise (dBA)                         | 54              |
| Width - mm                          | 880 + 880 + 880 |
| Depth - mm                          | 550             |
| Height - mm                         | 1160            |
| Weight - kg                         | 195 + 195 + 195 |
| Electrical Supply                   | 380-415v, 50Hz  |
| Phase                               | 3               |
| Mains Cable No. Cores               | 4 + earth       |
| Starting Current (A)                | 8               |
| Running Current (A) - Heating       | 28.2            |
| Running Current (A) - Cooling       | 26.5            |
| Fuse Rating (BS88) - HRC (A)        | 20              |