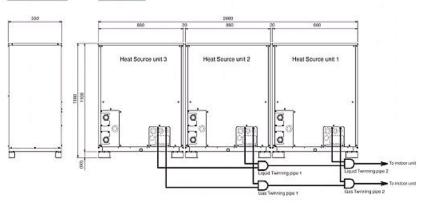

## **Product Details**

| PQHY-P750YSHM-A                     |                 |
|-------------------------------------|-----------------|
| Capacity (kW):                      |                 |
| Heating (Nominal)                   | 95.0            |
| Cooling (Nominal)                   | 85.0            |
| Power Input (kW) Heating (Nominal)  | 18.27           |
| Power Input (kW) Cooling (Nominal)  | 17.19           |
| Max No. of Connectable Indoor Units | 50              |
| Noise (dBA)                         | 54              |
| Width - mm                          | 880 + 880 + 880 |
| Depth - mm                          | 550             |
| Height - mm                         | 1160            |
| Weight - kg                         | 195 + 195 + 195 |
| Electrical Supply                   | 380-415v, 50Hz  |
| Phase                               | 3               |
| Mains Cable No. Cores               | 4 + earth       |
| Starting Current (A)                | 8               |
| Running Current (A) - Heating       | 28.2            |
| Running Current (A) - Cooling       | 26.5            |
| Fuse Rating (BS88) - HRC (A)        | 20              |

| Piping Restrictions                              |     |
|--------------------------------------------------|-----|
| Total Piping Length (m)                          | 500 |
| Furthest Piping Length (m)                       | 165 |
| Furthest Piping Length after 1st Branch (m)      | 40  |
| Between Indoor and Outdoor Units - Height<br>(m) | 50  |
| Between Indoor and Indoor Units - Height (m)     | 15  |

## Dimensions

PQHY-P750YSHM-A

Front View >

**Telephone: 01707 282880** Email: air.conditioning@meuk.mee.com Website: http://www.mitsubishielectric.co.uk/aircon

Mitsubishi Electric reserves the right to make any variation in technical specification to the equipment described, or to withdraw or replace products without prior notification or public announcement.