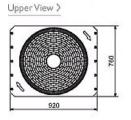

Pictures not to scale

| PUHY-HP200YHM-A                     |                |
|-------------------------------------|----------------|
| Capacity (kW):                      |                |
| Heating (Nominal)                   | 25.0           |
| Cooling (Nominal)                   | 22.4           |
| Heating (UK)                        | 26.5           |
| Cooling (UK)                        | 21.3           |
| Power Input (kW) Heating (Nominal)  | 6.52           |
| Power Input (kW) Cooling (Nominal)  | 6.4            |
| Power Input (kW) Heating (UK)       | 10.43          |
| Power Input (kW) Cooling (UK)       | 3.97           |
| Max No. of Connectable Indoor Units | 17             |
| Airflow(m3/min)                     | 225            |
| Noise (dBA)                         | 56             |
| Width - mm                          | 920            |
| Depth - mm                          | 760            |
| Height - mm                         | 1710           |
| Weight - kg                         | 220            |
| Electrical Supply                   | 380-415v, 50Hz |
| Phase                               | 3              |
| Mains Cable No. Cores               | 4 + earth      |
| Starting Current (A)                | 8              |
| Running Current (A) - Heating       | 10             |
| Running Current (A) - Cooling       | 9.8            |
| Fuse Rating (BS88) - HRC (A)        | 32             |