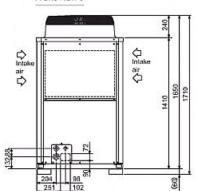

Pictures not to scale

| PUHY-HP200YHM-A                     |                |
|-------------------------------------|----------------|
| Capacity (kW):                      |                |
| Heating (Nominal)                   | 25.0           |
| Cooling (Nominal)                   | 22.4           |
| Heating (UK)                        | 26.5           |
| Cooling (UK)                        | 21.3           |
| Power Input (kW) Heating (Nominal)  | 6.52           |
| Power Input (kW) Cooling (Nominal)  | 6.4            |
| Power Input (kW) Heating (UK)       | 10.43          |
| Power Input (kW) Cooling (UK)       | 3.97           |
| Max No. of Connectable Indoor Units | 17             |
| Airflow(m3/min)                     | 225            |
| Noise (dBA)                         | 56             |
| Width - mm                          | 920            |
| Depth - mm                          | 760            |
| Height - mm                         | 1710           |
| Weight - kg                         | 220            |
| Electrical Supply                   | 380-415v, 50Hz |
| Phase                               | 3              |
| Mains Cable No. Cores               | 4 + earth      |
| Starting Current (A)                | 8              |
| Running Current (A) - Heating       | 10             |
| Running Current (A) - Cooling       | 9.8            |
| Fuse Rating (BS88) - HRC (A)        | 32             |

PUHY-HP200YHM-A

Front View )

Side View >

**CELSIUS AIR CONDITIONING LTD** 1, WELL STREET **HEYWOOD OL10 1NT** 

Tel: 01706 367500 Fax: 01706 367355 Telephone: 01707 282880

Email: air.conditioning@meuk.mee.com Website: http://www.mitsubishielectric.co.uk/aircon