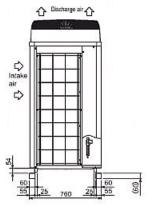

Pictures not to scale

| PUHY-HP200YHM-A                     |                |
|-------------------------------------|----------------|
| Capacity (kW):                      |                |
| Heating (Nominal)                   | 25.0           |
| Cooling (Nominal)                   | 22.4           |
| Heating (UK)                        | 26.5           |
| Cooling (UK)                        | 21.3           |
| Power Input (kW) Heating (Nominal)  | 6.52           |
| Power Input (kW) Cooling (Nominal)  | 6.4            |
| Power Input (kW) Heating (UK)       | 10.43          |
| Power Input (kW) Cooling (UK)       | 3.97           |
| Max No. of Connectable Indoor Units | 17             |
| Airflow(m3/min)                     | 225            |
| Noise (dBA)                         | 56             |
| Width - mm                          | 920            |
| Depth - mm                          | 760            |
| Height - mm                         | 1710           |
| Weight - kg                         | 220            |
| Electrical Supply                   | 380-415v, 50Hz |
| Phase                               | 3              |
| Mains Cable No. Cores               | 4 + earth      |
| Starting Current (A)                | 8              |
| Running Current (A) - Heating       | 10             |
| Running Current (A) - Cooling       | 9.8            |
| Fuse Rating (BS88) - HRC (A)        | 32             |

PUHY-HP200YHM-A

Front View )

Side View >

**CELSIUS AIR CONDITIONING LTD** 1, WELL STREET **HEYWOOD OL10 1NT** 

Tel: 01706 367500 Fax: 01706 367355 Telephone: 01707 282880

Email: air.conditioning@meuk.mee.com Website: http://www.mitsubishielectric.co.uk/aircon