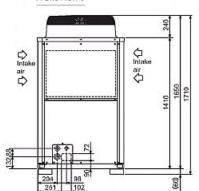

|
| Phase                               | 3              |
| Mains Cable No. Cores               | 4 + earth      |
| Starting Current (A)                | 8              |
| Running Current (A) - Heating       | 13.8           |
| Running Current (A) - Cooling       | 14             |
| Fuse Rating (BS88) - HRC (A)        | 32             |

| Piping Restrictions                           |     |
|-----------------------------------------------|-----|
| Total Piping Length (m)                       | 300 |
| Furthest Piping Length (m)                    | 150 |
| Furthest Piping Length after 1st Branch (m)   | 40  |
| Between Indoor and Outdoor Units - Height (m) | 50  |
| Between Indoor and Indoor Units - Height (m)  | 15  |

## Dimension

PUHY-HP250YHM-A



Front View )



Side View >



## MITSUBISHI ELECTRIC

CELSIUS AIR CONDITIONING LTD 1, WELL STREET HEYWOOD OL10 1NT Tel: 01706 367500

Fax: 01706 367355

**Telephone: 01707 282880** Email: air.conditioning@meuk.me

Email: air.conditioning@meuk.mee.com Website: http://www.mitsubishielectric.co.uk/aircon

Mitsubishi Electric reserves the right to make any variation in technical specification to the equipment described, or to withdraw or replace products without prior notification or public announcement.