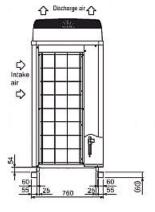

## **Product Details**

| PUHY-HP250YHM-A                     |                |
|-------------------------------------|----------------|
| Capacity (kW):                      |                |
| Heating (Nominal)                   | 31.5           |
| Cooling (Nominal)                   | 28.0           |
| Heating (UK)                        | 33.39          |
| Cooling (UK)                        | 26.6           |
| Power Input (kW) Heating (Nominal)  | 8.94           |
| Power Input (kW) Cooling (Nominal)  | 9.06           |
| Power Input (kW) Heating (UK)       | 14.3           |
| Power Input (kW) Cooling (UK)       | 5.62           |
| Max No. of Connectable Indoor Units | 21             |
| Airflow(m3/min)                     | 225            |
| Noise (dBA)                         | 57             |
| Width - mm                          | 920            |
| Depth - mm                          | 760            |
| Height - mm                         | 1710           |
| Weight - kg                         | 220            |
| Electrical Supply                   | 380-415v, 50Hz |
| Phase                               | 3              |
| Mains Cable No. Cores               | 4 + earth      |
| Starting Current (A)                | 8              |
| Running Current (A) - Heating       | 13.8           |
| Running Current (A) - Cooling       | 14             |
| Fuse Rating (BS88) - HRC (A)        | 32             |

## Dimension

PUHY-HP250YHM-A

Front View )

Side View >