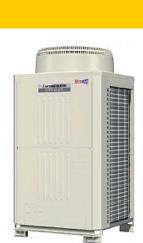

## **Product Details**

| PUHY-HP250YHM-A                     |                |
|-------------------------------------|----------------|
| Capacity (kW):                      |                |
| Heating (Nominal)                   | 31.5           |
| Cooling (Nominal)                   | 28.0           |
| Heating (UK)                        | 33.39          |
| Cooling (UK)                        | 26.6           |
| Power Input (kW) Heating (Nominal)  | 8.94           |
| Power Input (kW) Cooling (Nominal)  | 9.06           |
| Power Input (kW) Heating (UK)       | 14.3           |
| Power Input (kW) Cooling (UK)       | 5.62           |
| Max No. of Connectable Indoor Units | 21             |
| Airflow(m3/min)                     | 225            |
| Noise (dBA)                         | 57             |
| Width - mm                          | 920            |
| Depth - mm                          | 760            |
| Height - mm                         | 1710           |
| Weight - kg                         | 220            |
| Electrical Supply                   | 380-415v, 50Hz |
| Phase                               | 3              |
| Mains Cable No. Cores               | 4 + earth      |
| Starting Current (A)                | 8              |
| Running Current (A) - Heating       | 13.8           |
| Running Current (A) - Cooling       | 14             |
| Fuse Rating (BS88) - HRC (A)        | 32             |

## Dimension

PUHY-HP250YHM-A

Front View )

Side View >