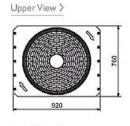

## **Product Details**

| PUHY-HP250YHM-A                     |                |
|-------------------------------------|----------------|
| Capacity (kW):                      |                |
| Heating (Nominal)                   | 31.5           |
| Cooling (Nominal)                   | 28.0           |
| Heating (UK)                        | 33.39          |
| Cooling (UK)                        | 26.6           |
| Power Input (kW) Heating (Nominal)  | 8.94           |
| Power Input (kW) Cooling (Nominal)  | 9.06           |
| Power Input (kW) Heating (UK)       | 14.3           |
| Power Input (kW) Cooling (UK)       | 5.62           |
| Max No. of Connectable Indoor Units | 21             |
| Airflow(m3/min)                     | 225            |
| Noise (dBA)                         | 57             |
| Width - mm                          | 920            |
| Depth - mm                          | 760            |
| Height - mm                         | 1710           |
| Weight - kg                         | 220            |
| Electrical Supply                   | 380-415v, 50Hz |
| Phase                               | 3              |
| Mains Cable No. Cores               | 4 + earth      |
| Starting Current (A)                | 8              |
| Running Current (A) - Heating       | 13.8           |
| Running Current (A) - Cooling       | 14             |
| Fuse Rating (BS88) - HRC (A)        | 32             |

## Dimension

PUHY-HP250YHM-A

Front View )

Side View >