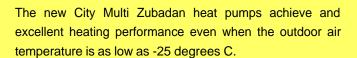

## **PUHY-HP250YHM-A**

Zubadan Y Series 10hp Outdoor Unit
R410A Heat Pump

- Stable Heating Performance Full heating capacity at -15 degrees C, which is a 40% capacity improvement over the standard YHM-A model
- Stable Operation -Utilising the new Flash Injection Circuit the Zubadan models have reduced defrost times and can provide continuous heating for up to 250mins
- Quick Start-Up Full heating capacity is achieved in about 20 mins, improving comfort levels
- Energy-saving 100% inverter driven outdoor compressor units with very low start currents.

## **Product Details**

| PUHY-HP250YHM-A                     |                |
|-------------------------------------|----------------|
| Capacity (kW):                      |                |
| Heating (Nominal)                   | 31.5           |
| Cooling (Nominal)                   | 28.0           |
| Heating (UK)                        | 33.39          |
| Cooling (UK)                        | 26.6           |
| Power Input (kW) Heating (Nominal)  | 8.94           |
| Power Input (kW) Cooling (Nominal)  | 9.06           |
| Power Input (kW) Heating (UK)       | 14.3           |
| Power Input (kW) Cooling (UK)       | 5.62           |
| Max No. of Connectable Indoor Units | 21             |
| Airflow(m3/min)                     | 225            |
| Noise (dBA)                         | 57             |
| Width - mm                          | 920            |
| Depth - mm                          | 760            |
| Height - mm                         | 1710           |
| Weight - kg                         | 220            |
| Electrical Supply                   | 380-415v, 50Hz |
| Phase                               | 3              |
| Mains Cable No. Cores               | 4 + earth      |
| Starting Current (A)                | 8              |
| Running Current (A) - Heating       | 13.8           |
| Running Current (A) - Cooling       | 14             |
| Fuse Rating (BS88) - HRC (A)        | 32             |